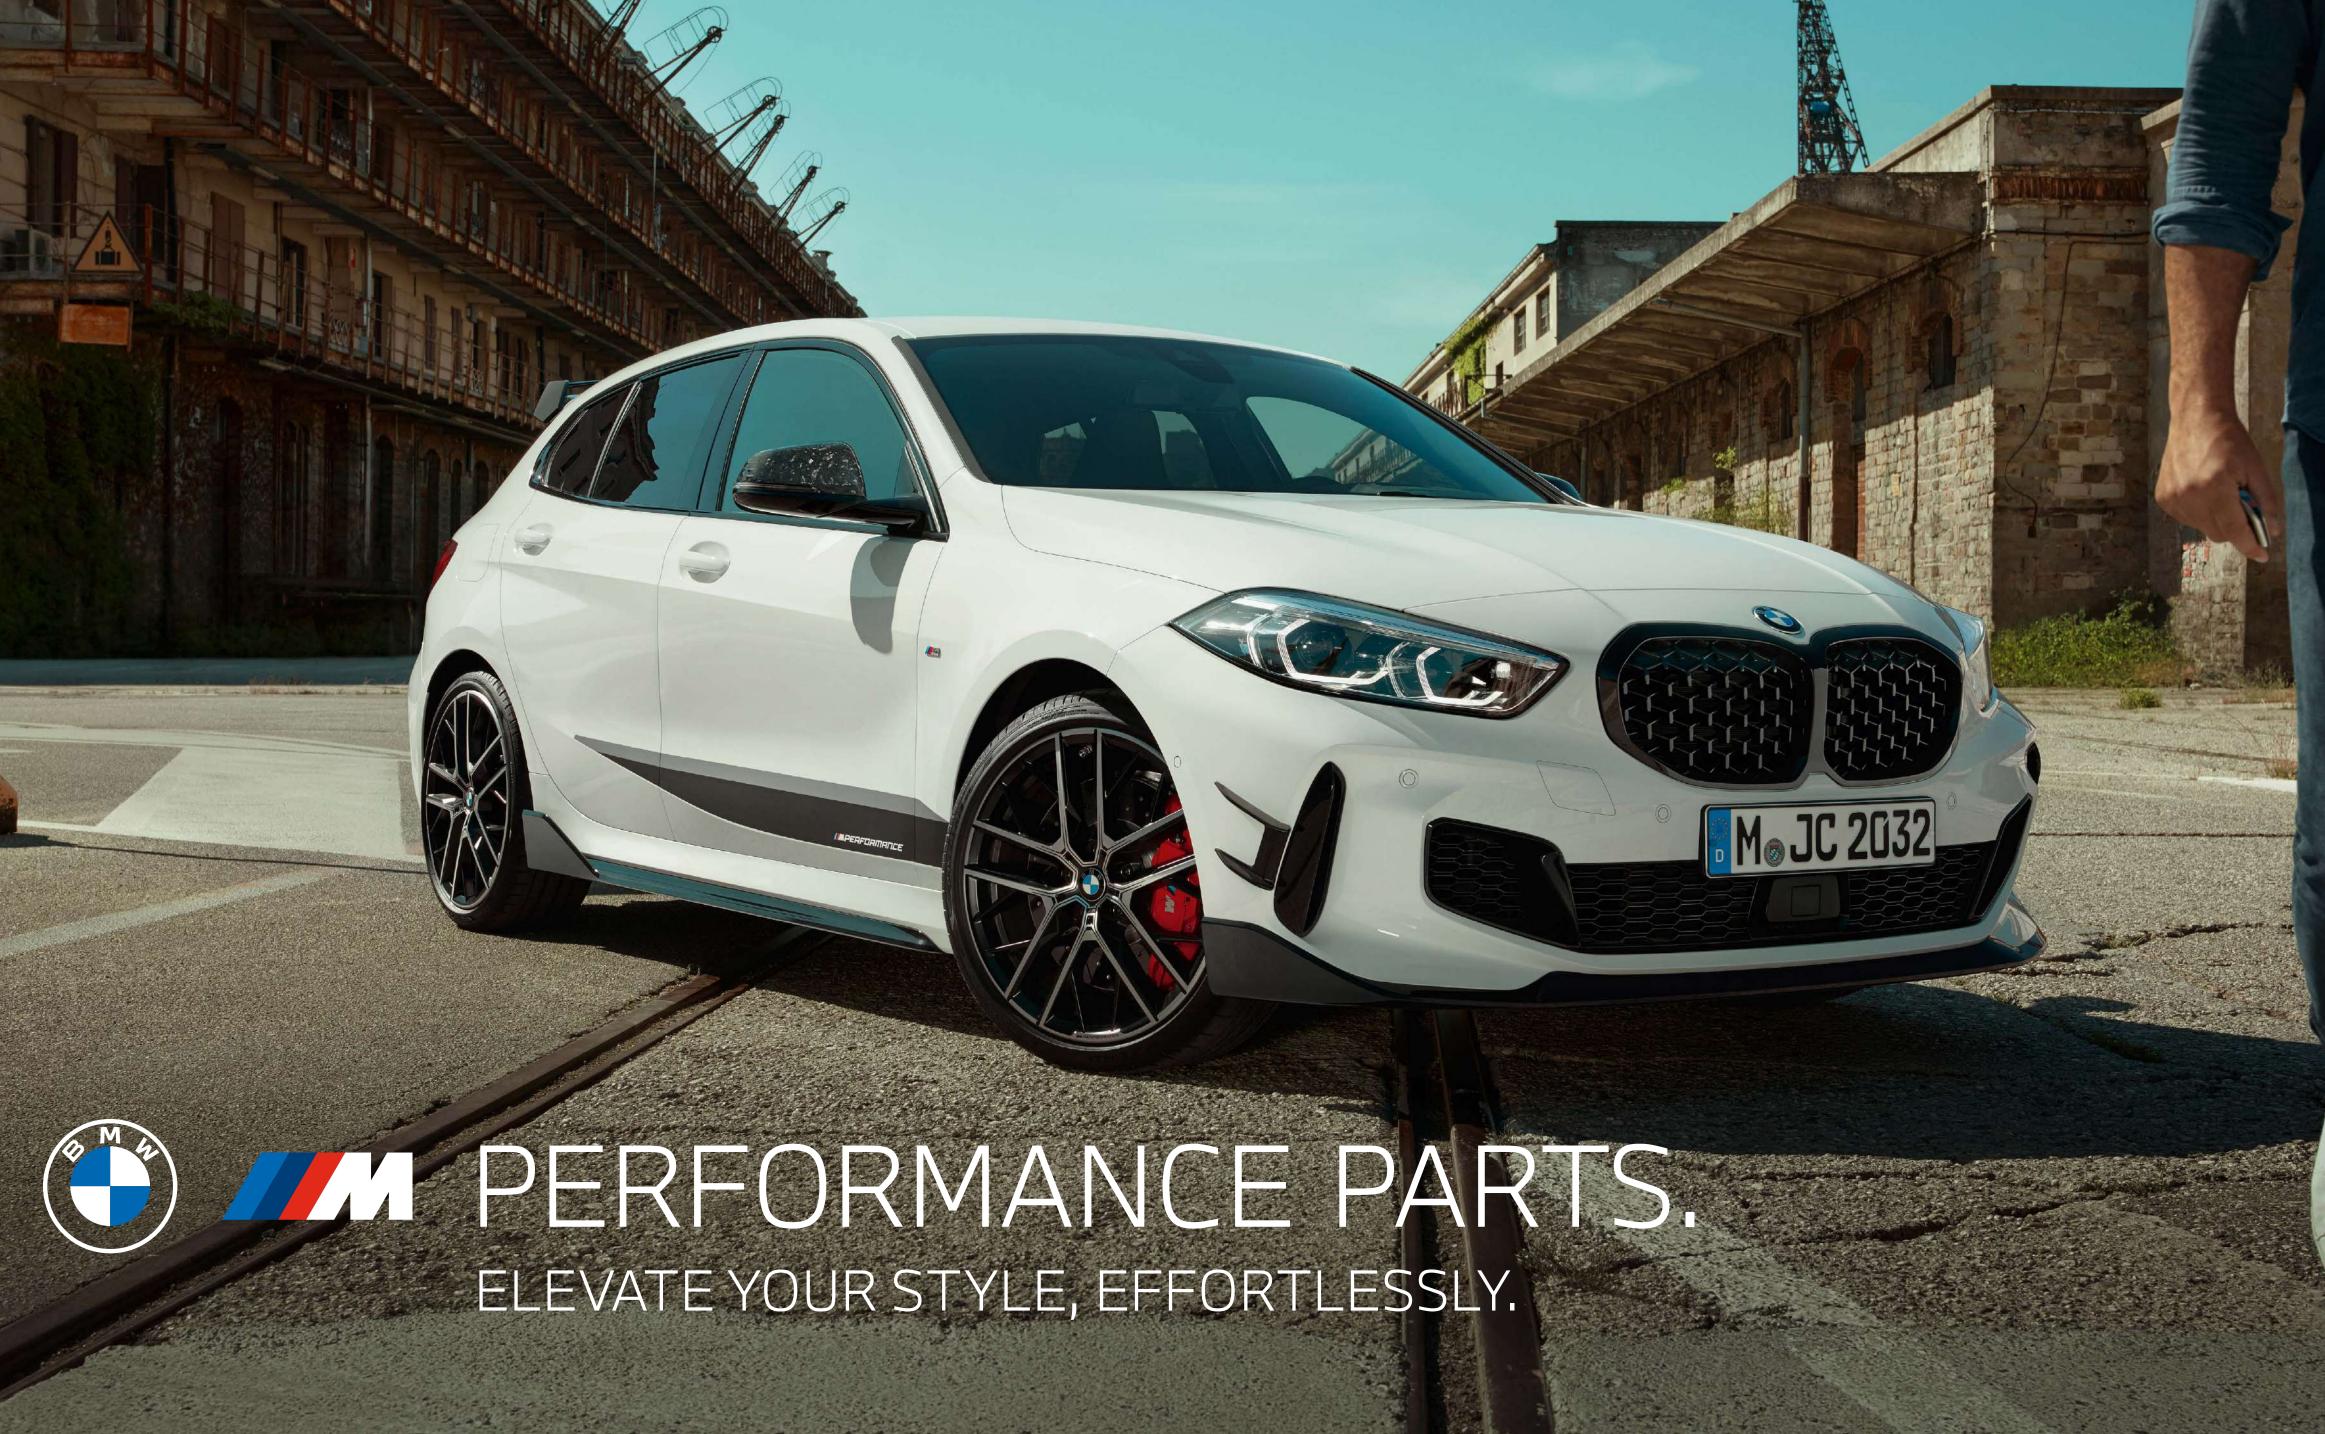

Ready to take it to the next level? Elevate your style with our range of BMW M Performance Parts for the BMW 1 Series.

# BMW M PERFORMANCE FRONT SPLITTER.

The front splitter is perfectly tailored to the vehicle design. A unique motorsport look for anybody who refuses to compromise.

[Available from E/€X,XXX, including VAT and fitting.]

BMW M PERFORMANCE 19" DOUBLE SPOKE 555M ALLOY WHEELS.

These high-quality and weight-optimised alloy wheels highlight the car's sleekness and sportiness at road level.

[Available from E/€ X,XXX, including VAT and fitting.]

#### BMW M PERFORMANCE REAR SPOILER.

Highlight your BMW 1 Series' unique appearance and ensure optimised aerodynamics at all times.

[Available from E/€ X,XXX, including VAT and fitting.]