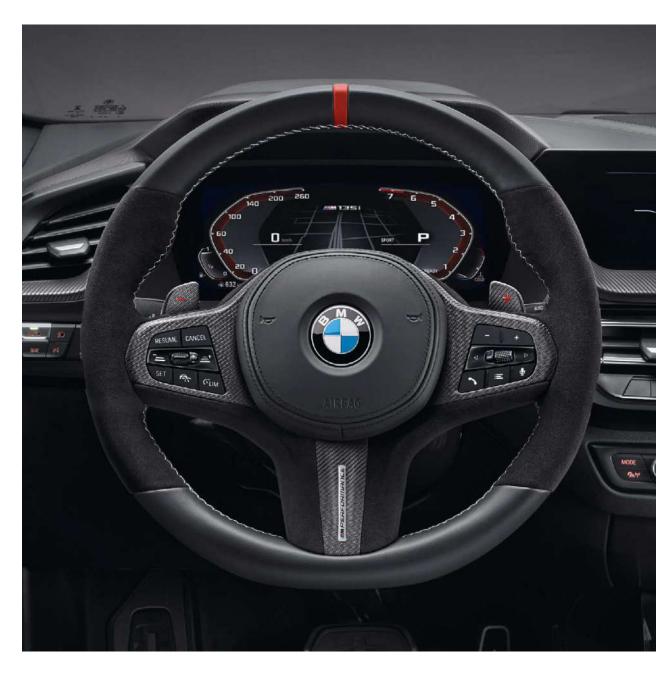

#### BMW M PERFORMANCE ALCANTARA STEERING WHEEL.

Get to grips with that race-track feel with carbon fibre trim and Alcantara upholstery.

[Available from E/€ X,XXX, including VAT and fitting.]