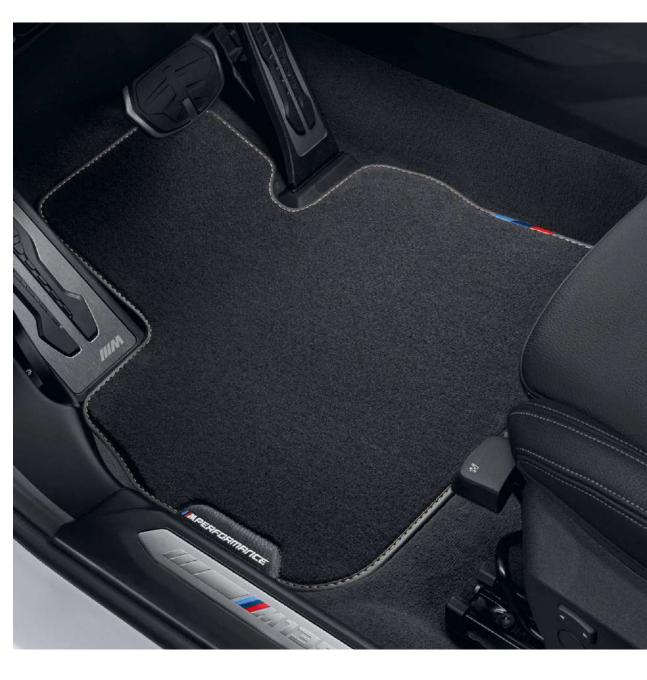

## BMW M PERFORMANCE FLOOR MATS.

The M Performance style can flow throughout thanks to these striking floor mats.

[Available from E/€ X,XXX, including VAT and fitting.]