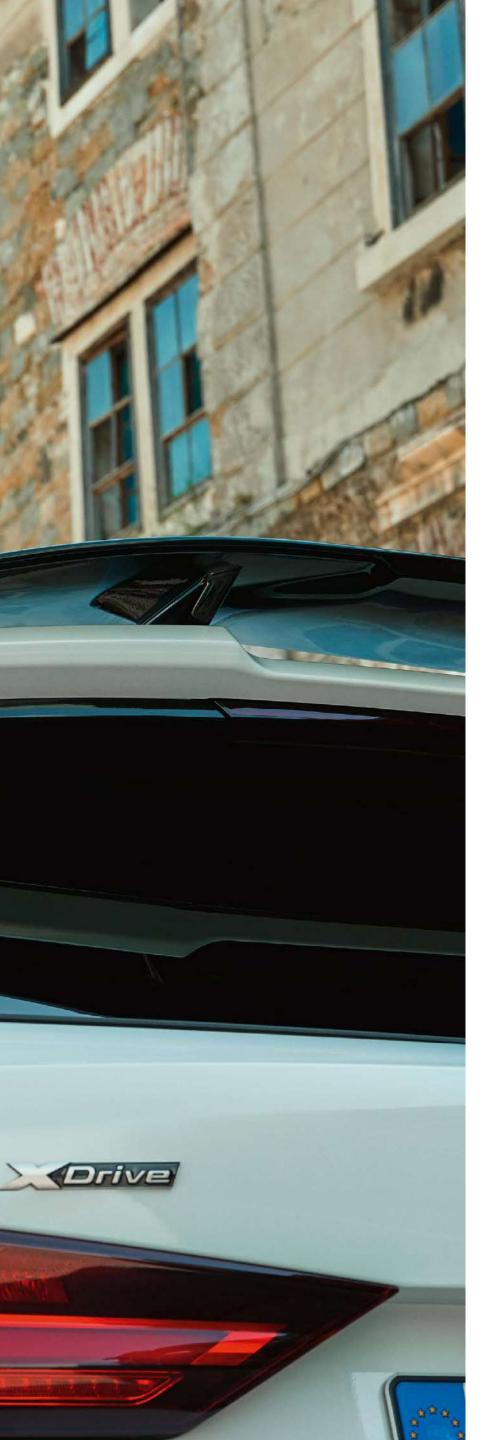

#### BMW M PERFORMANCE REAR SPOILER.

Highlight your BMW 1 Series' unique appearance and ensure optimised aerodynamics at all times.

[Available from E/€ X,XXX, including VAT and fitting.]