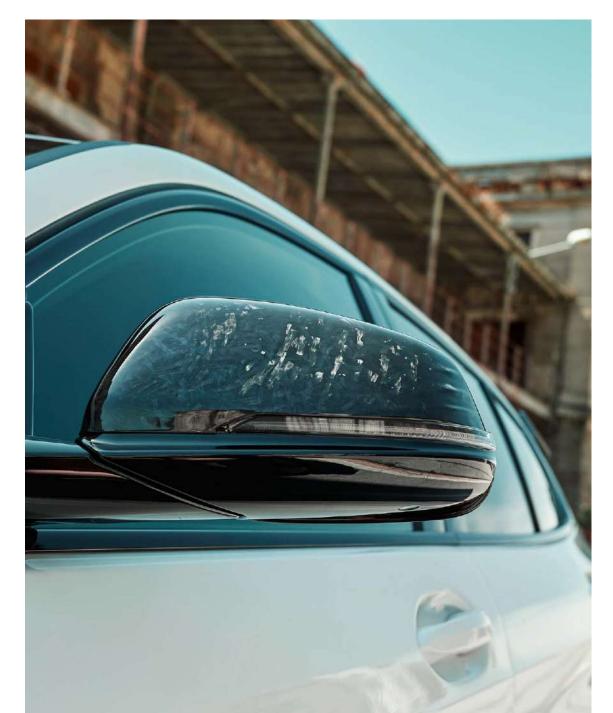

#### **BMW M PERFORMANCE** CARBON MIRROR COVERS.

These arresting mirror covers are sure to turn heads, adding an individual, athletic touch.

[Available from E/EX,XXX, including VAT and fitting.]