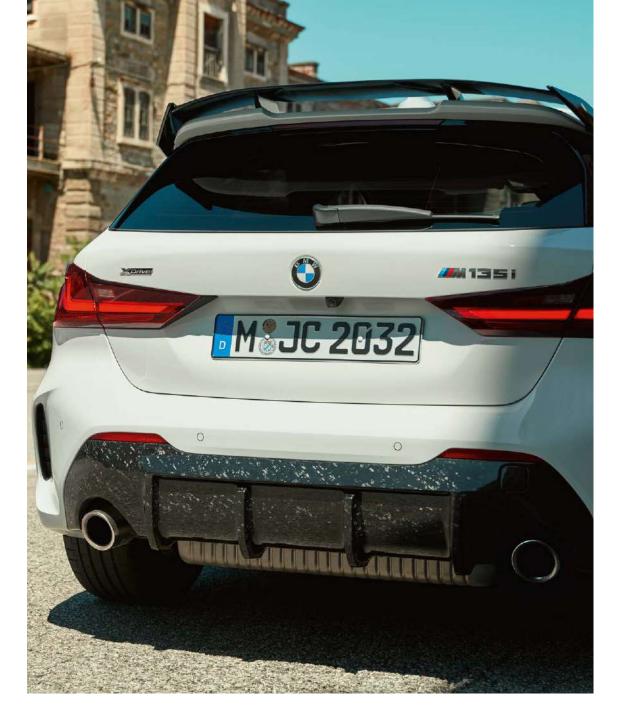

### BMW M PERFORMANCE CARBON REAR DIFFUSER.

Chiselled, muscular and functional, the sporty rear diffuser creates an even more dynamic appearance.

[Available from E/€X,XXX, including VAT and fitting.]