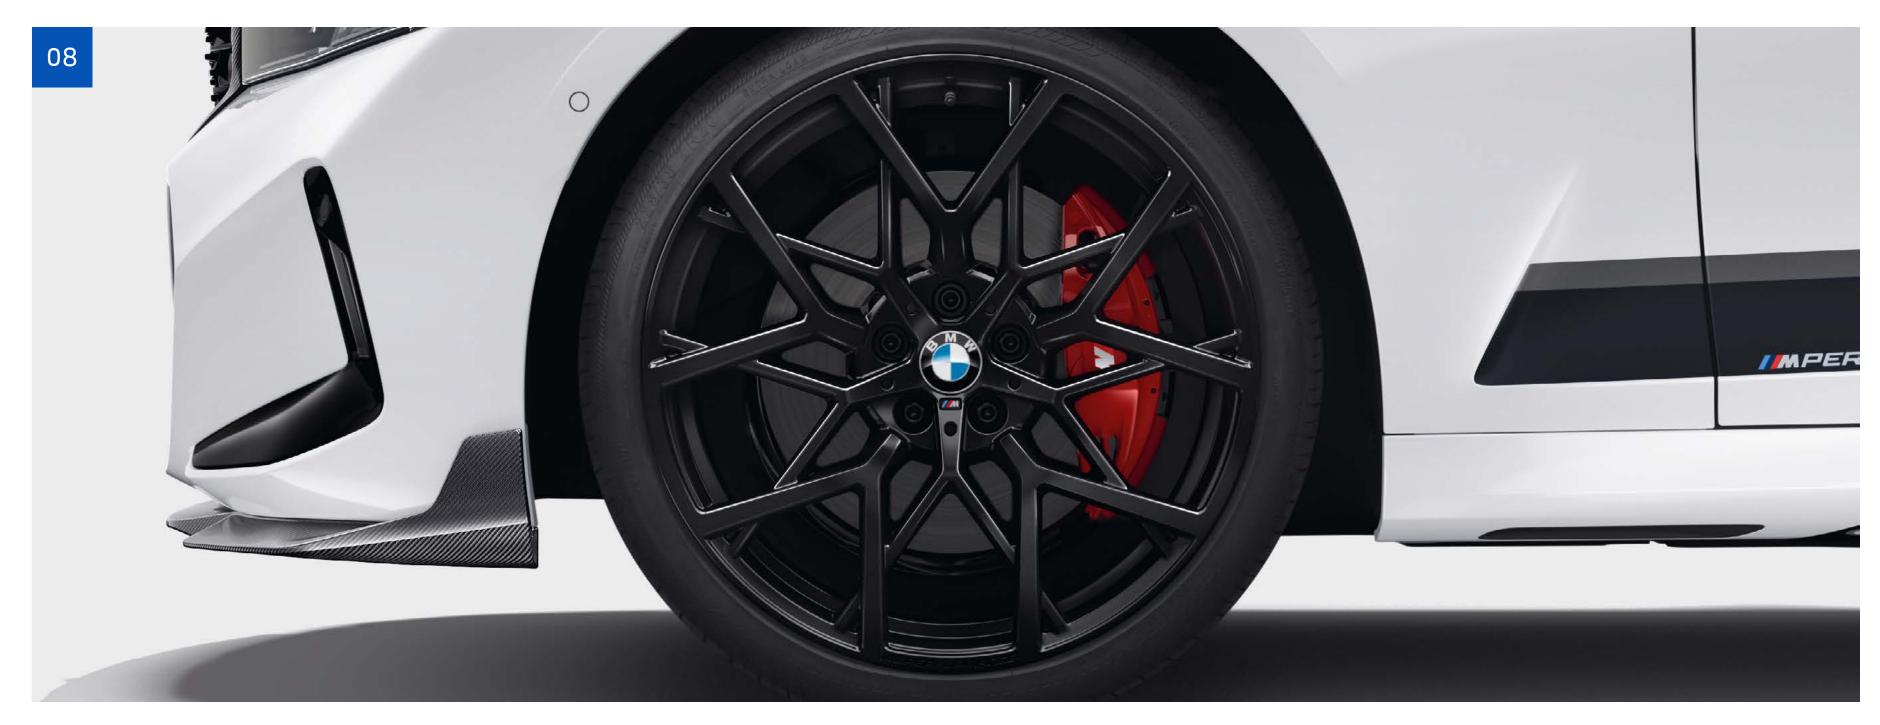

BMW M PERFORMANCE SIDE SILL ATTACHMENTS.

[07] Enhance the athletic edge of your BMW 3 Series with these striking side sill attachments.

BMW M PERFORMANCE 20" WHEEL STYLING 795M.

[08] Turn heads as you turn corners, with these sleek and sporty, weight-optimised alloy wheels. Also available in Ferric Grey.