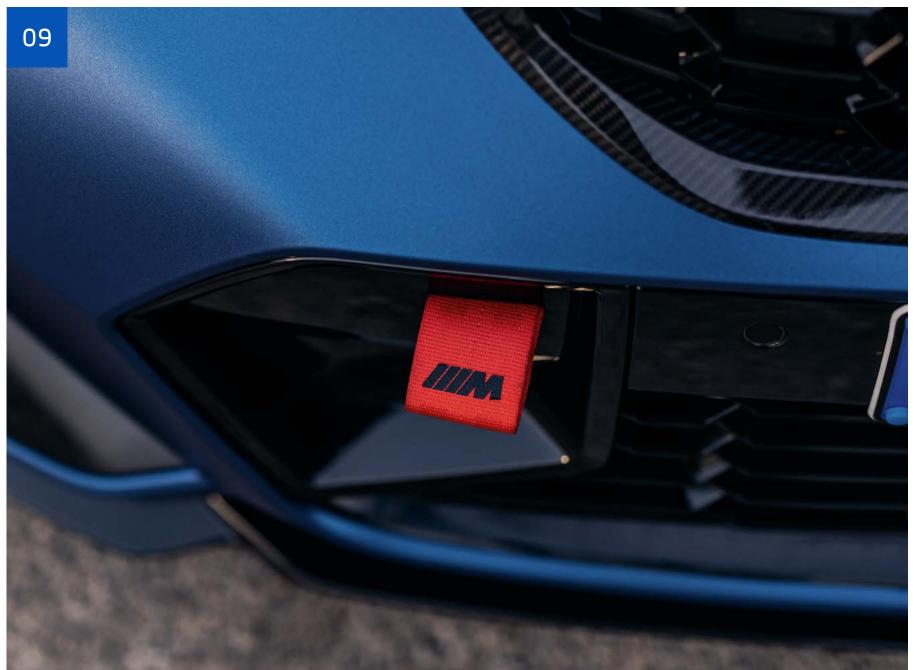

[09] Add style to function with this high-strength aluminium and polyester towing strap.

BMW M PERFORMANCE FUEL FILLER CAP COVER.

[10] Create a modern, high-end look with this cap cover made of premium carbon fibre – a key material in the production of motor racing components.