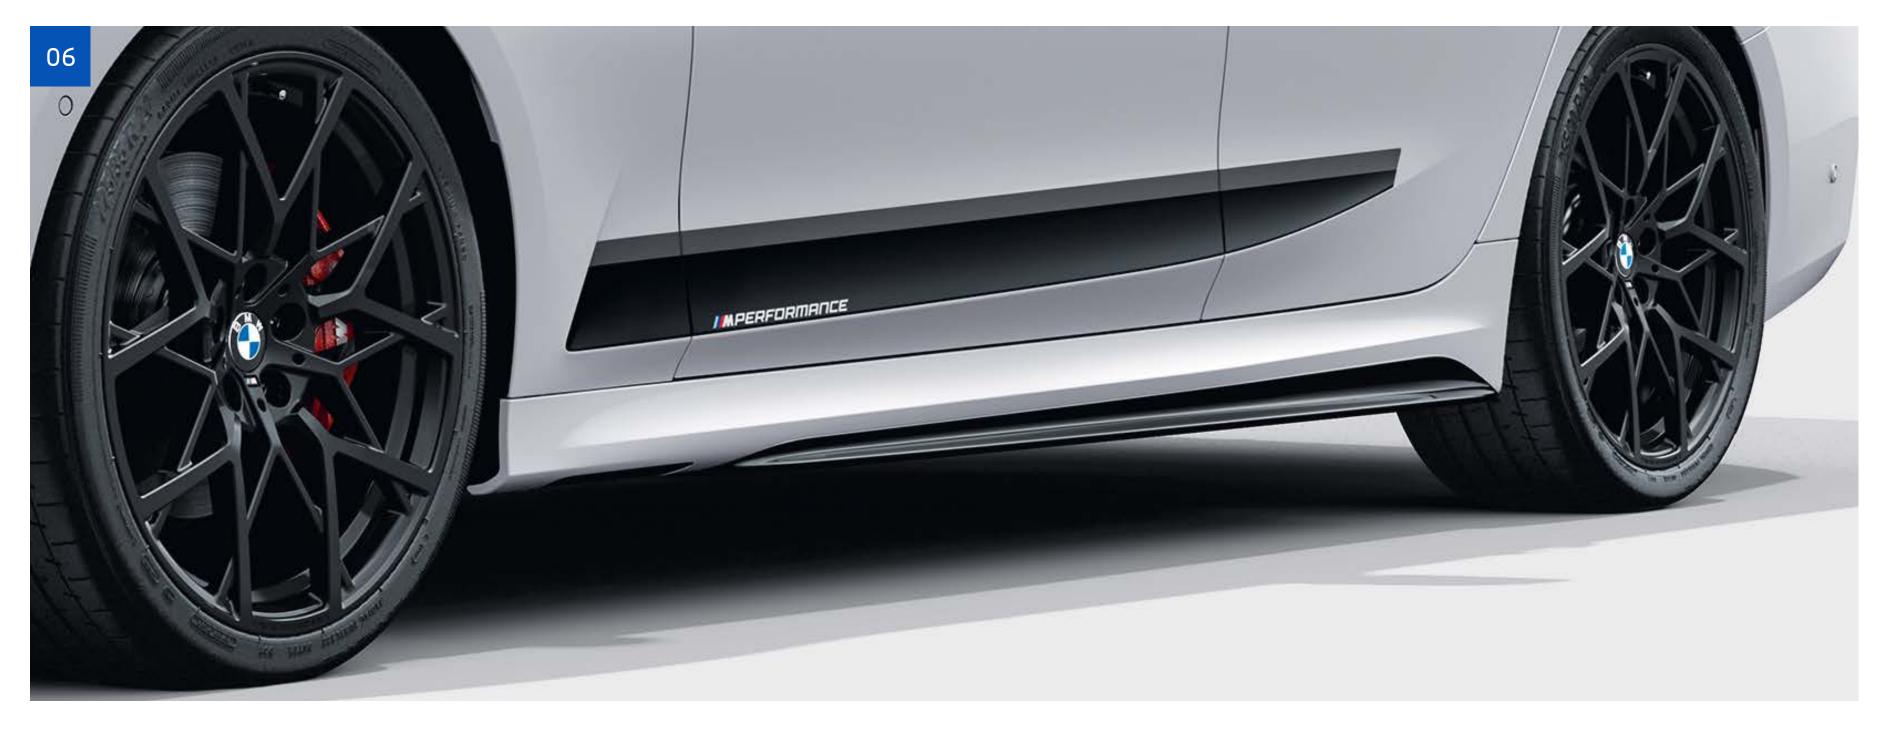

### BMW M PERFORMANCE CARBON REAR DIFFUSER.

[03] Command attention with a handcrafted design that's engineered to change the game.

BMW M PERFORMANCE SIDE DECALS.

[06] Introduce a sportier flair with BMW M Performance Side Decals – let the world know where you stand.