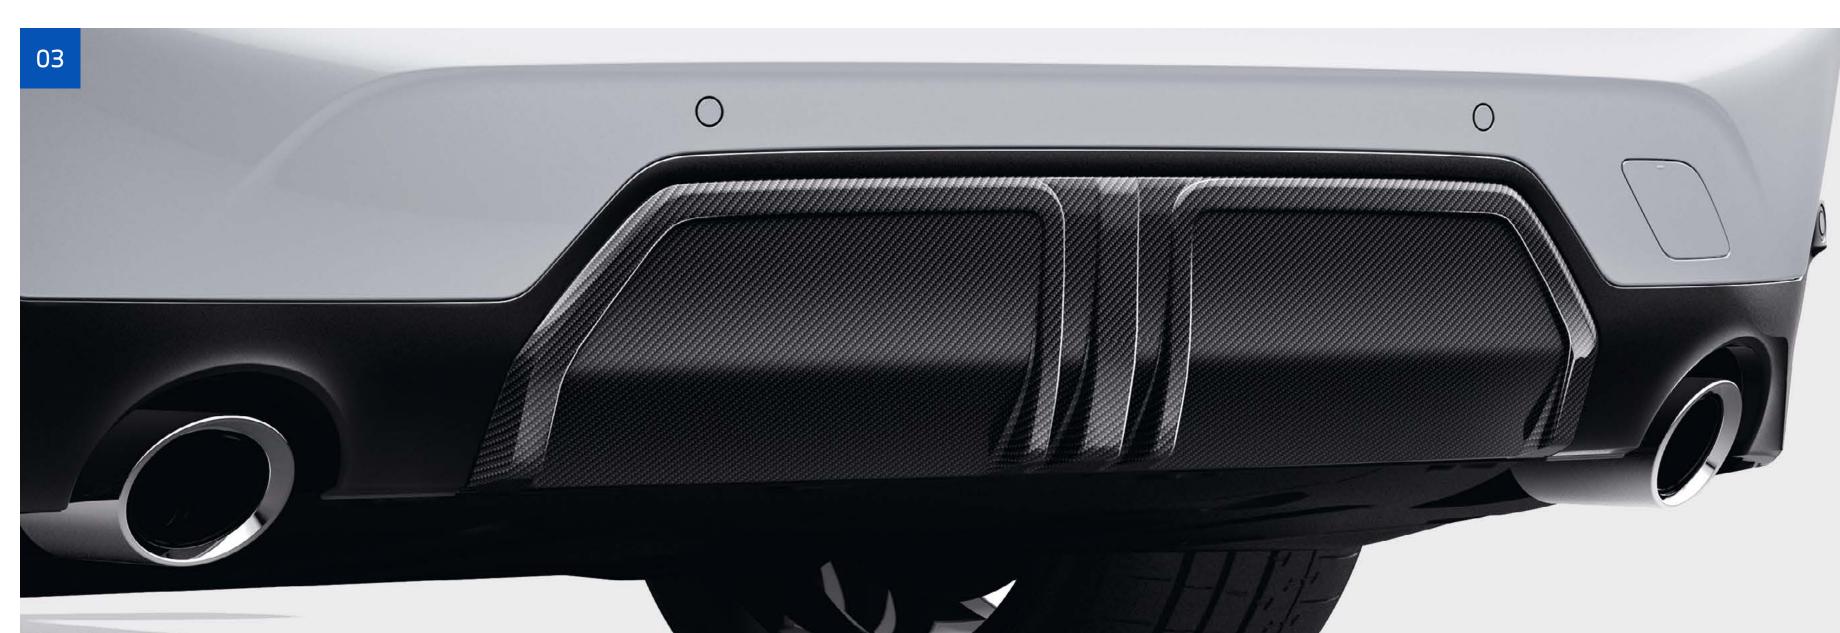

### BMW M PERFORMANCE CARBON REAR DIFFUSER.

[03] Command attention with a handcrafted design that's engineered to change the game.

BMW M PERFORMANCE SIDE DECALS.

[06] Introduce a sportier flair with BMW M Performance Side Decals – let the world know where you stand.