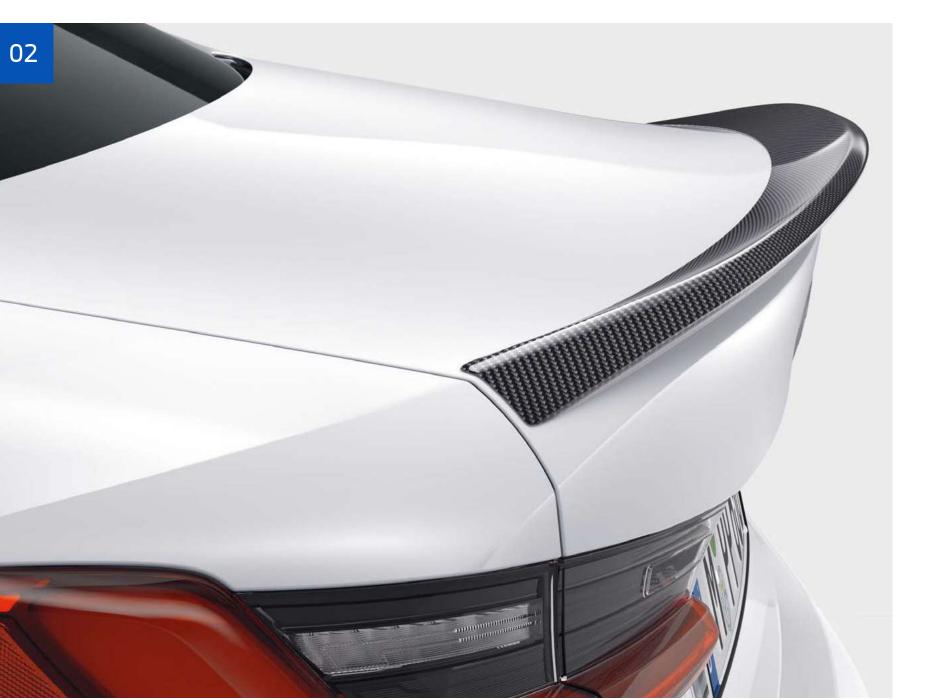

### BMW M PERFORMANCE CARBON REAR SPOILER.

[02] Optimise the aerodynamics of your BMW 3 Series and emphasise its powerful appearance with a carbon rear spoiler. Alternative matt black spoiler also available.