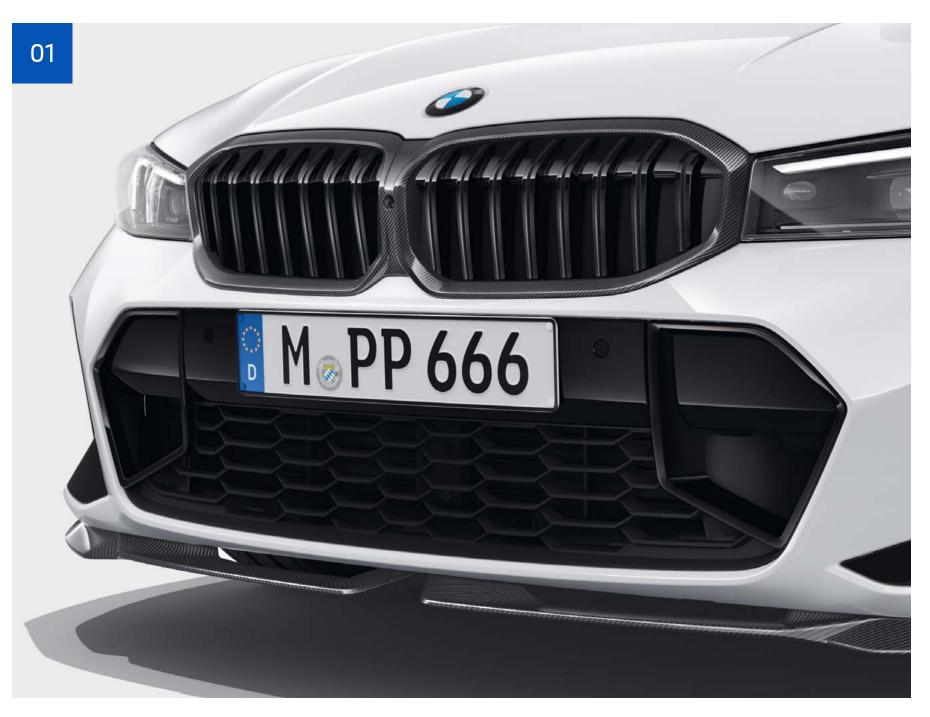

### BMW M PERFORMANCE CARBON FRONT SPLITTER.

[01] Make an entrance in added style with this carbon front splitter.