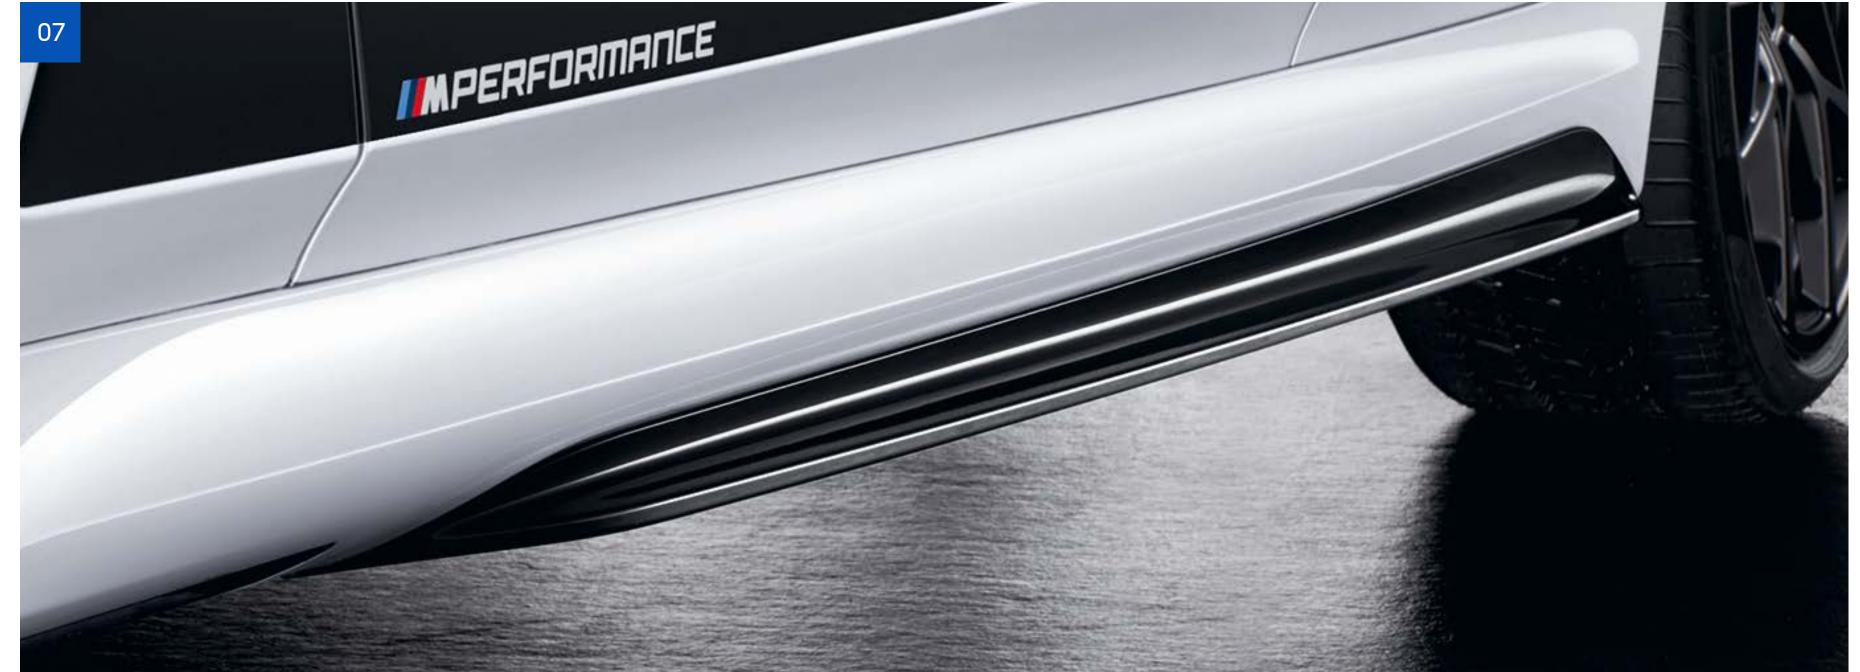

BMW M PERFORMANCE SIDE SILL ATTACHMENTS.

[07] Enhance the athletic edge of your BMW 3 Series with these striking side sill attachments.

BMW M PERFORMANCE 20" WHEEL STYLING 795M.

[08] Turn heads as you turn corners, with these sleek and sporty, weight-optimised alloy wheels. Also available in Ferric Grey.