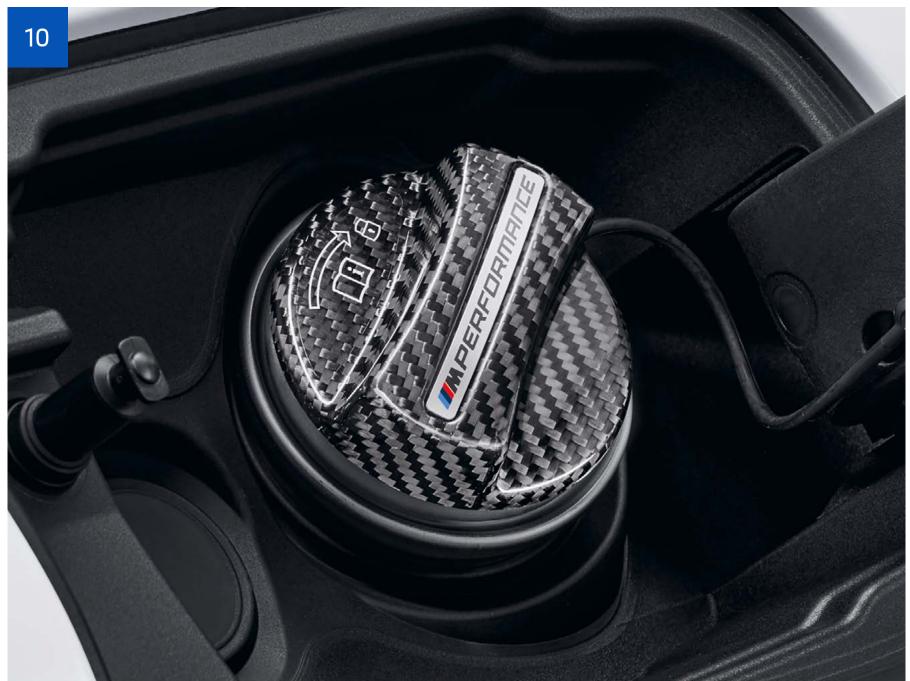

[09] Add style to function with this high-strength aluminium and polyester towing strap.

BMW M PERFORMANCE FUEL FILLER CAP COVER.

[10] Create a modern, high-end look with this cap cover made of premium carbon fibre – a key material in the production of motor racing components.