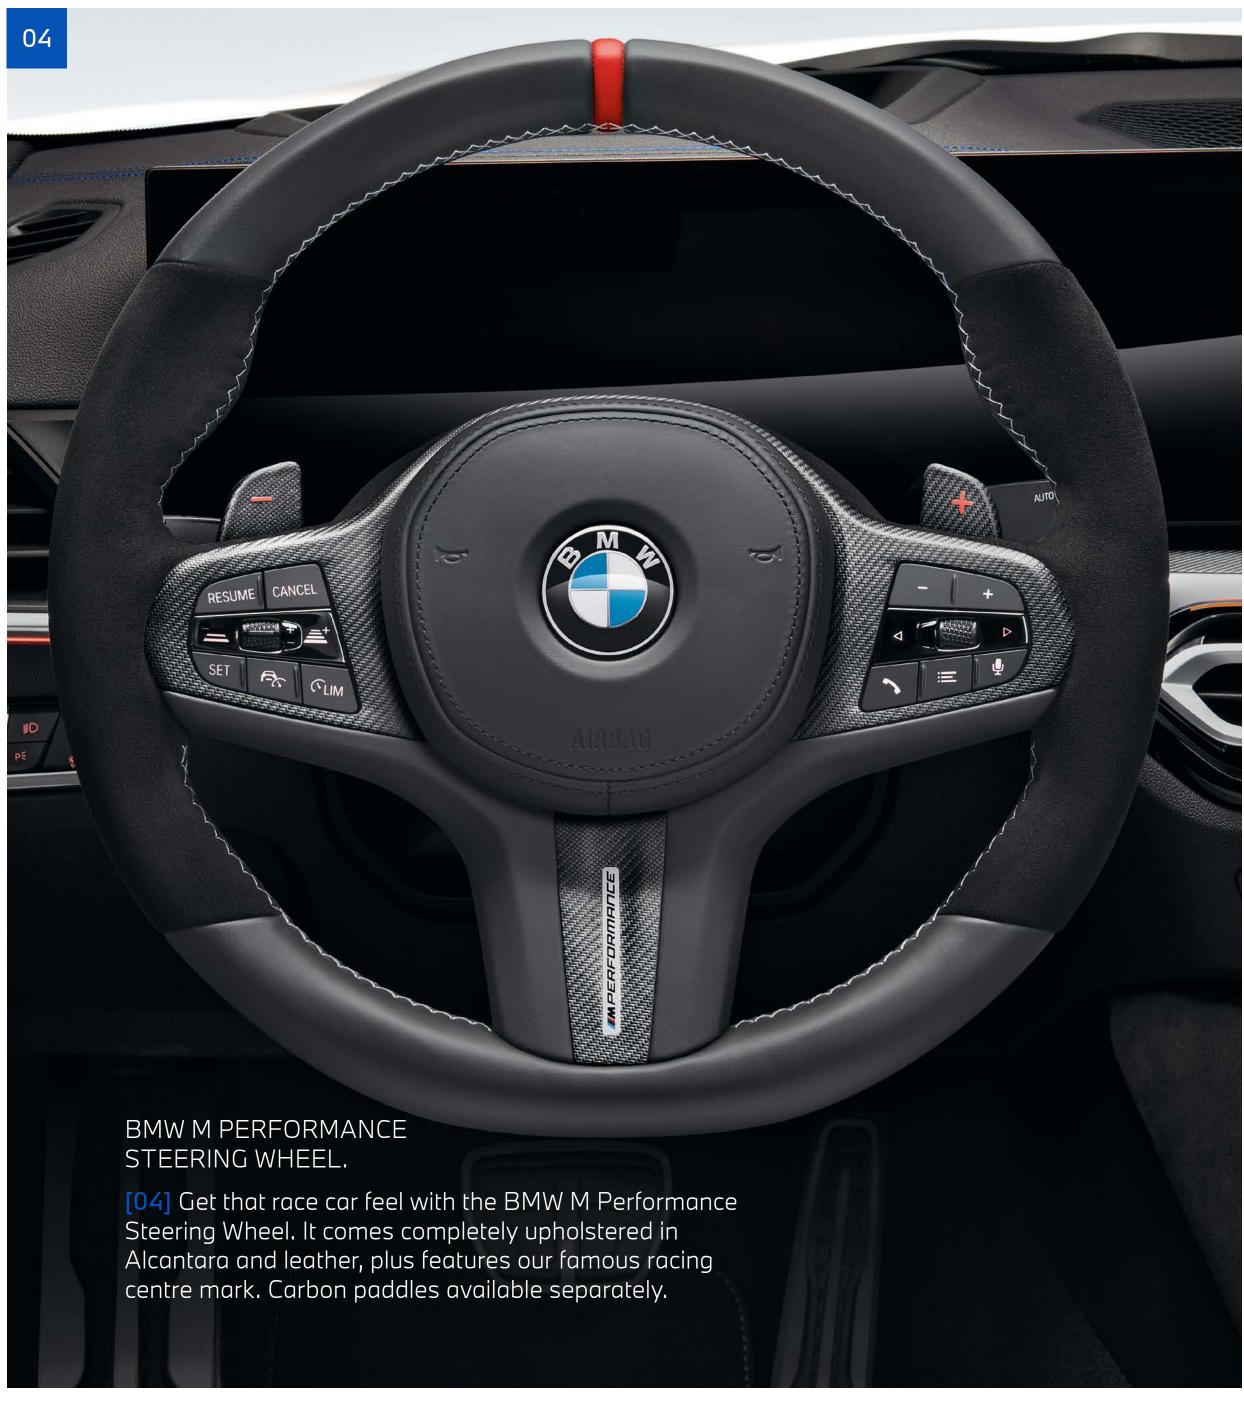

BMW M PERFORMANCE SIDE SILL ATTACHMENTS.

[05] Enhance the athletic edge of your BMW 3 Series with these striking side sill attachments.

[06] Introduce a sportier flair with BMW M Performance Side Decals – let the world know where you stand.