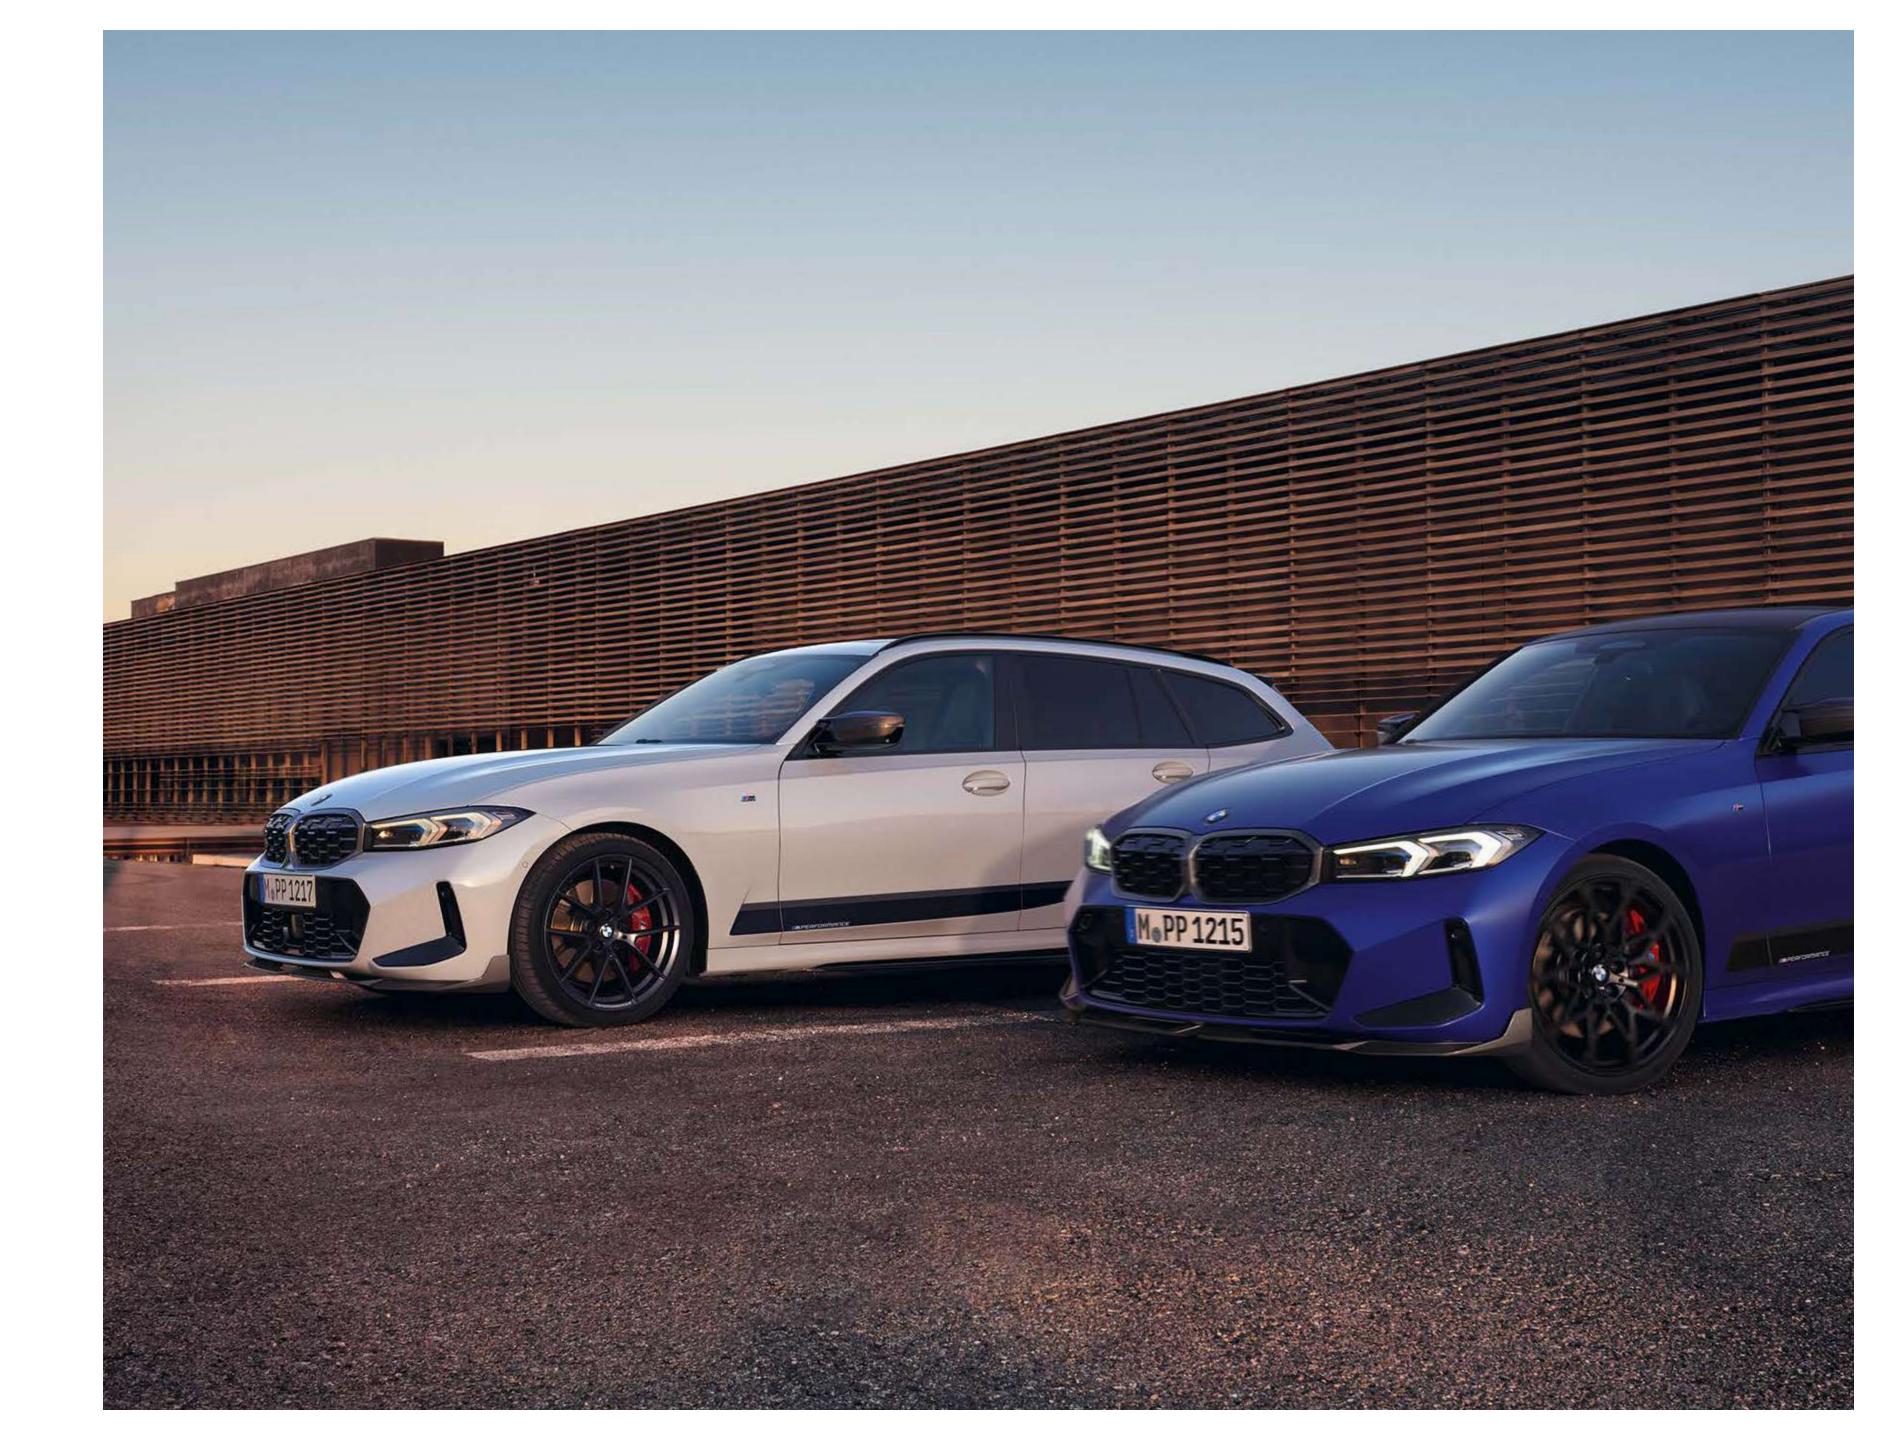

## PERFORMANCE PARTS.

FOR THE BMW 3 SERIES TOURING.

## RAISE THE BAR.

THE BAR. Take your new BMW 3 Series Touring to the next level. Inspired by a long history of motorsport excellence, each BMW M Performance part ensures your car stands out from the crowd.

BMW M PERFORMANCE SIDE SILL ATTACHMENTS.

[05] Enhance the athletic edge of your BMW 3 Series with these striking side sill attachments.

[06] Introduce a sportier flair with BMW M Performance Side Decals – let the world know where you stand.