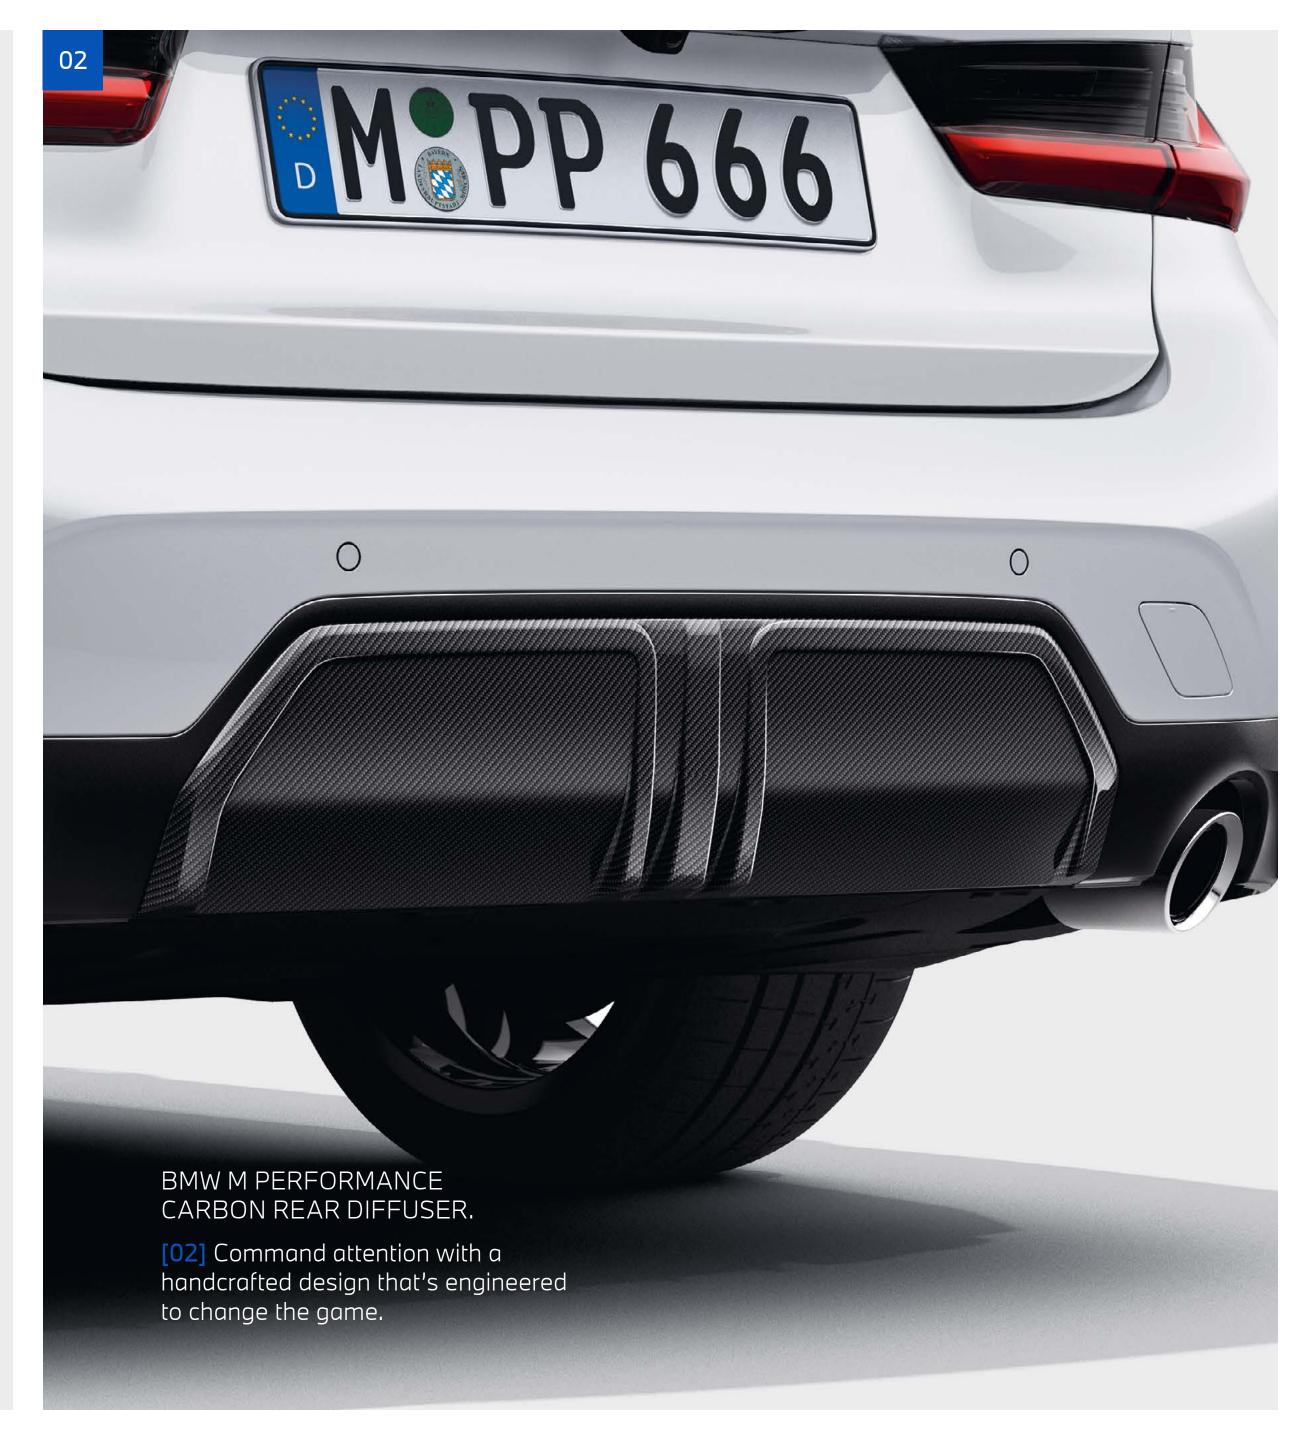

BMW M PERFORMANCE SIDE SILL ATTACHMENTS.

[05] Enhance the athletic edge of your BMW 3 Series with these striking side sill attachments.

[06] Introduce a sportier flair with BMW M Performance Side Decals – let the world know where you stand.