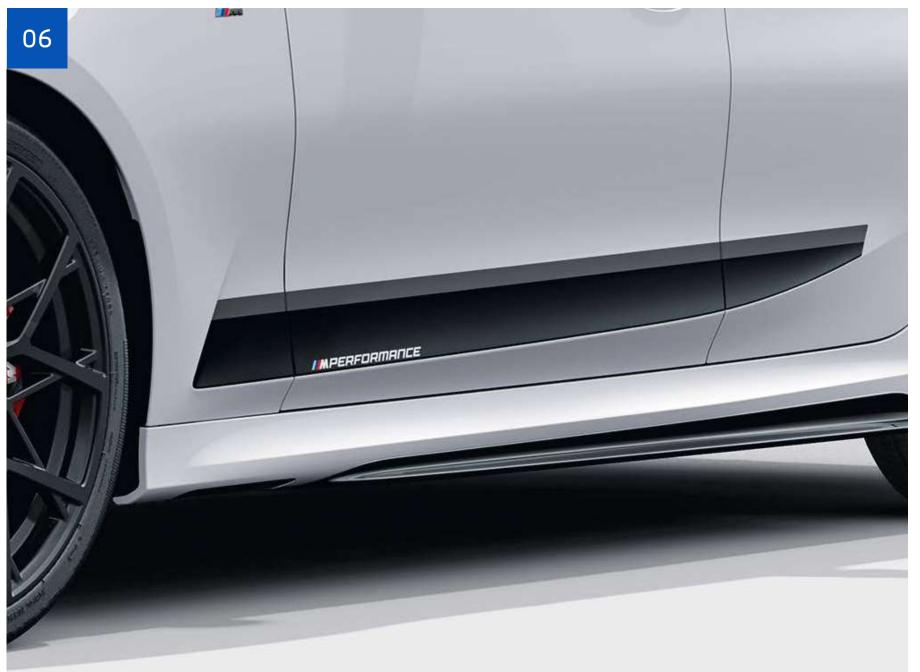

BMW M PERFORMANCE SIDE SILL ATTACHMENTS.

[05] Enhance the athletic edge of your BMW 3 Series with these striking side sill attachments.

[06] Introduce a sportier flair with BMW M Performance Side Decals – let the world know where you stand.