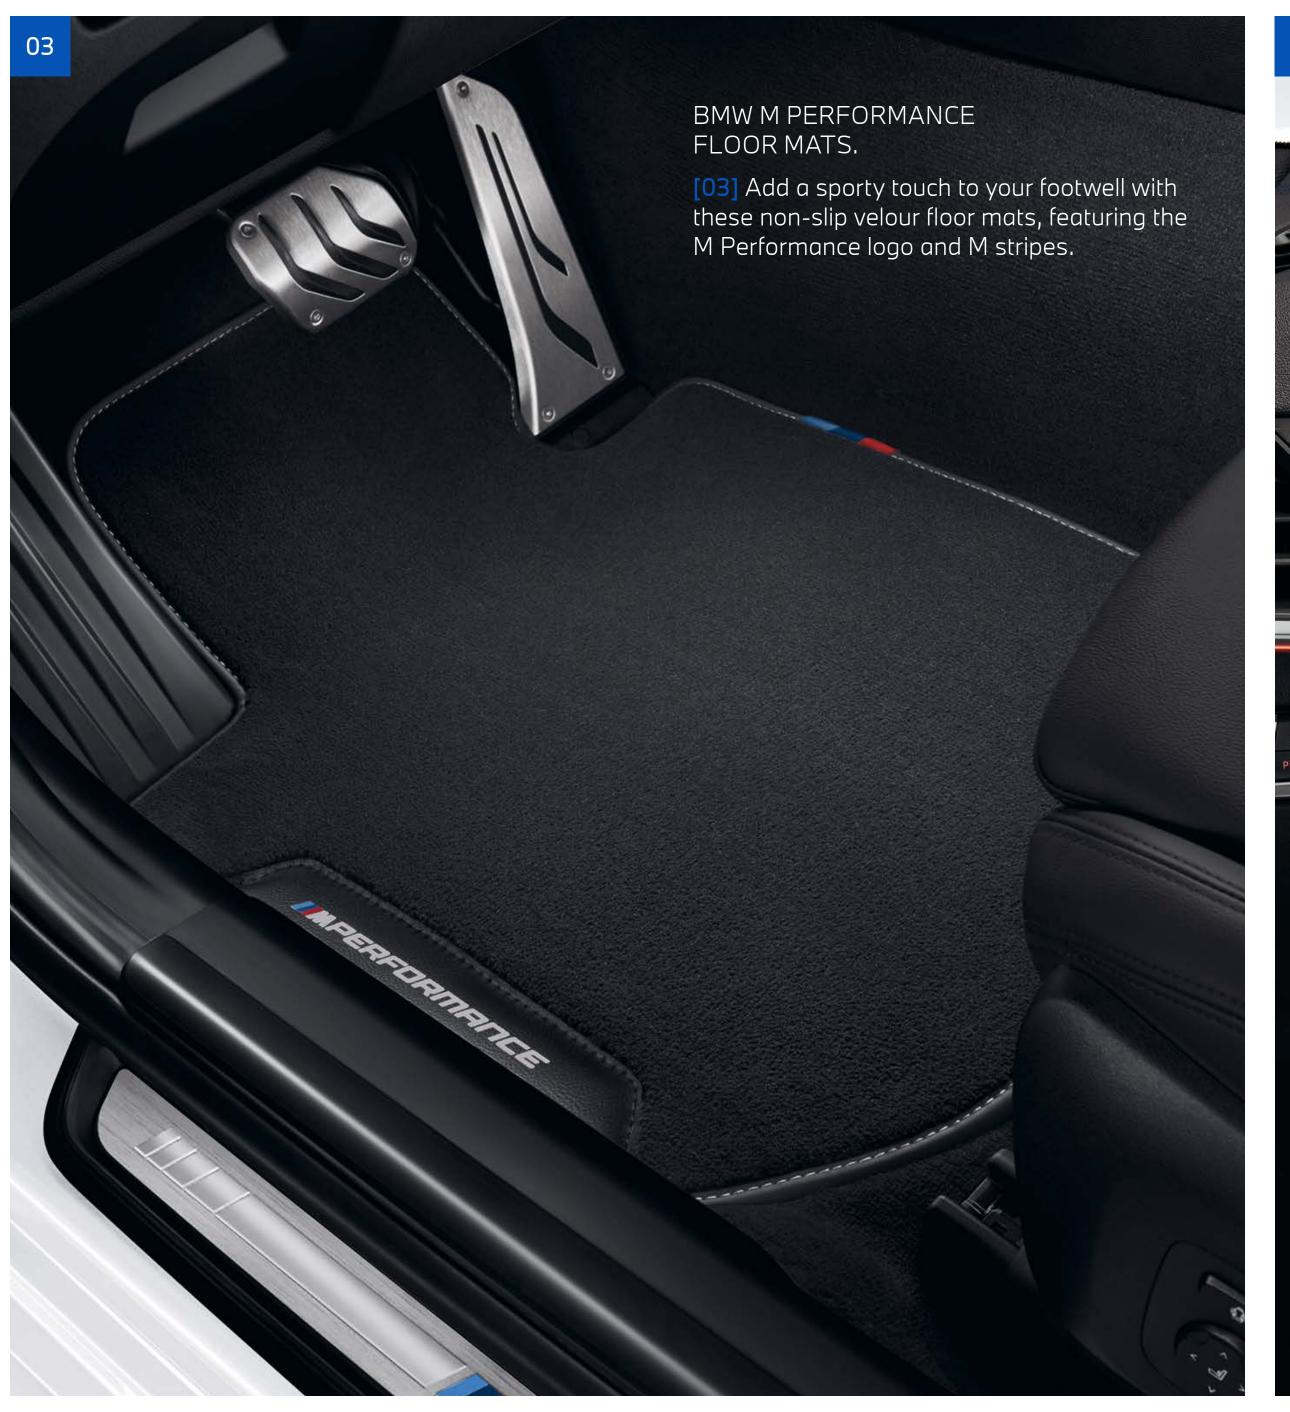

BMW M PERFORMANCE SIDE SILL ATTACHMENTS.

[05] Enhance the athletic edge of your BMW 3 Series with these striking side sill attachments.

[06] Introduce a sportier flair with BMW M Performance Side Decals – let the world know where you stand.