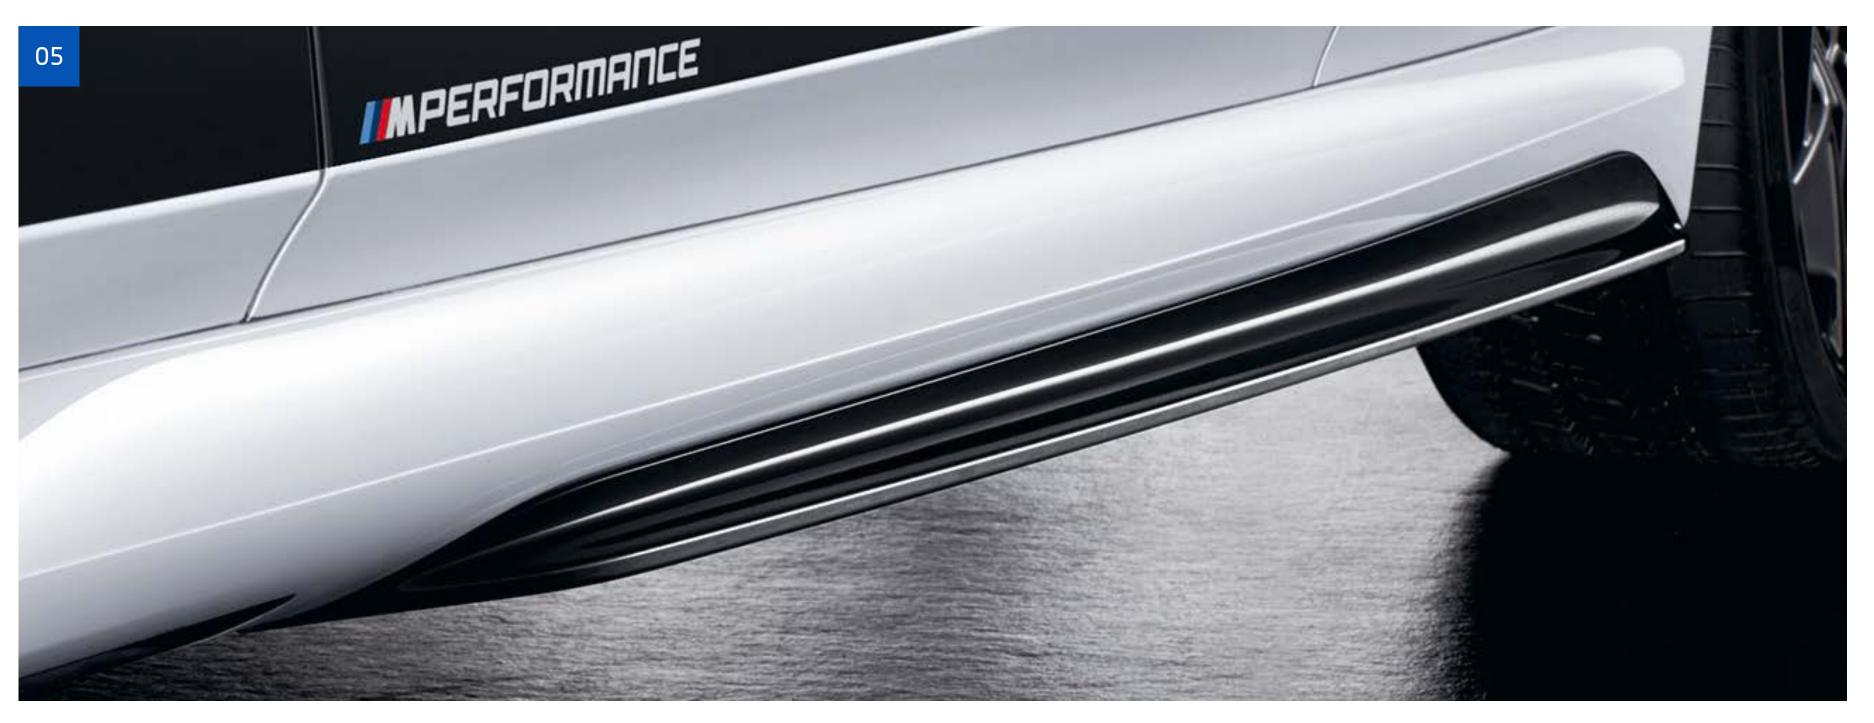

BMW M PERFORMANCE SIDE SILL ATTACHMENTS.

[05] Enhance the athletic edge of your BMW 3 Series with these striking side sill attachments.

[06] Introduce a sportier flair with BMW M Performance Side Decals – let the world know where you stand.