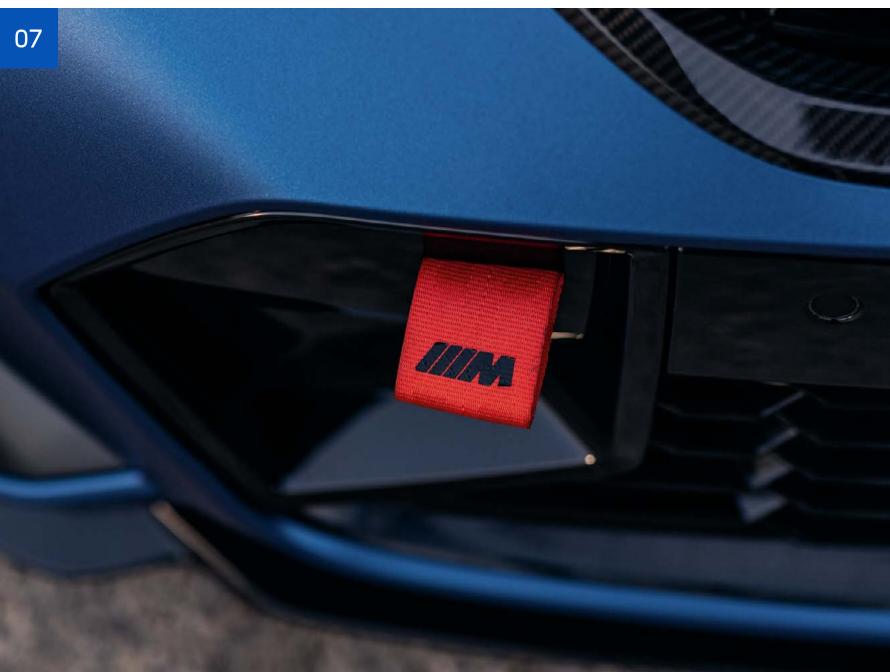

BMW M PERFORMANCE TOWING STRAP.

[07] Add style to function with this high-strength aluminium and polyester towing strap.