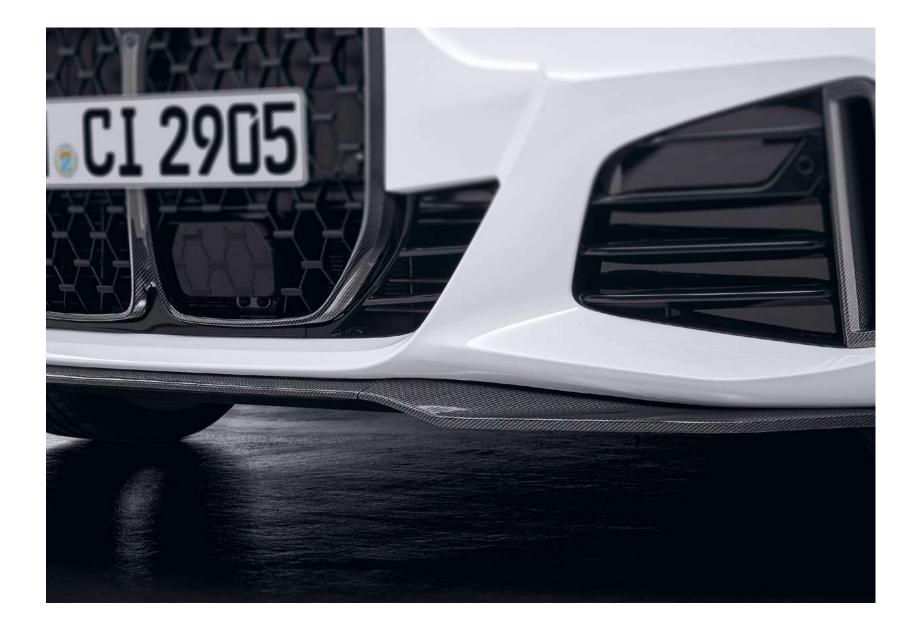

### BMW M PERFORMANCE CARBON FIBRE FRONT SPLITTER.

Amplify your car's commanding stance with this sporty front splitter, designed to impress.

+2-

MoCI 2905

BMW M PERFORMANCE CARBON FIBRE FRONT SPLITTER.

Amplify your car's commanding stance with this sporty front splitter, designed to impress.