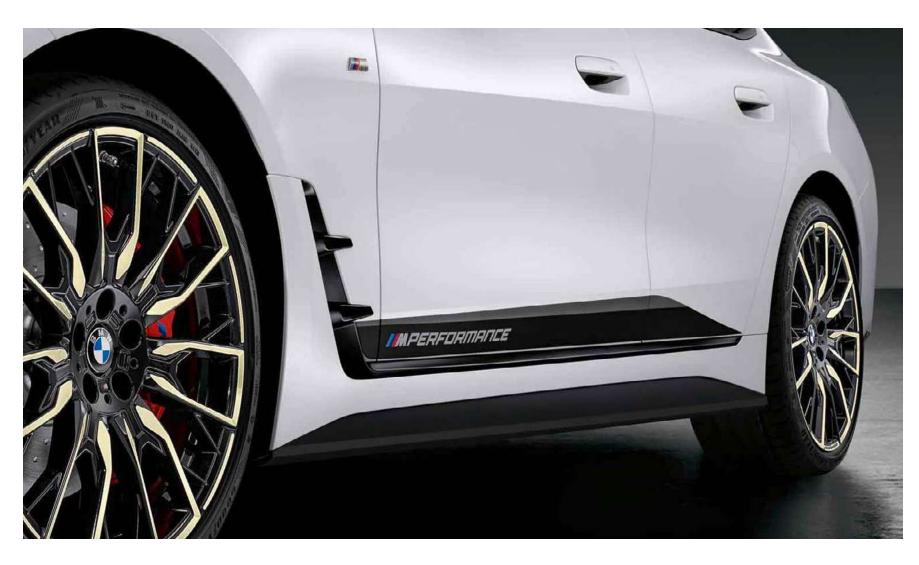

### BMW M PERFORMANCE CARBON FIBRE FRONT SPLITTER.

Amplify your car's commanding stance with this sporty front splitter, designed to impress.

+2-

MoCI 2905

BMW M PERFORMANCE CARBON FIBRE FRONT SPLITTER.

Amplify your car's commanding stance with this sporty front splitter, designed to impress.