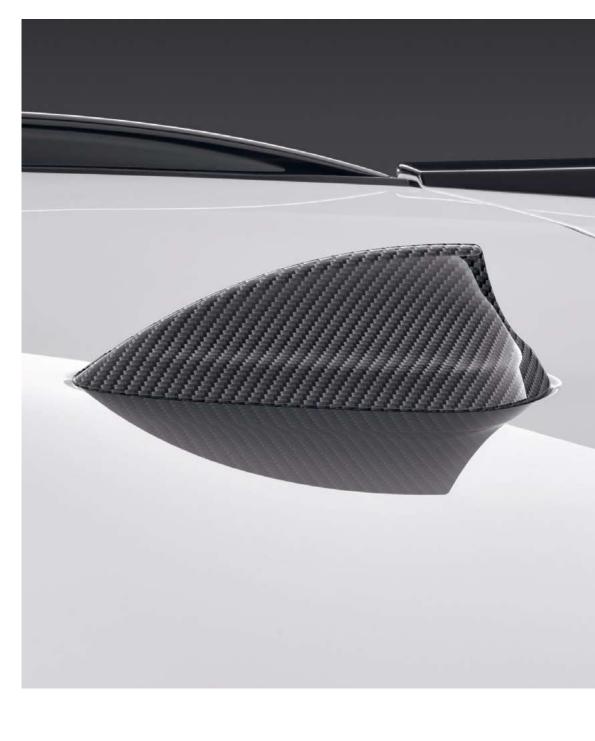

### BMW M PERFORMANCE ANTENNA COVER.

Made with aramid fibre, known for its extreme durability, this antenna cover offers extra style and sleekness.