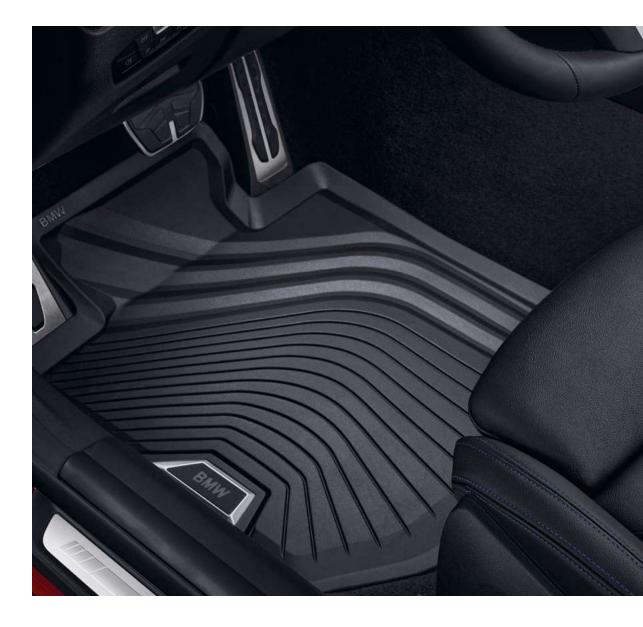

# BMW M PERFORMANCE FLOOR MATS.

Tame the elements with these stylish floor mats and add an individual sporty touch to the footwells.