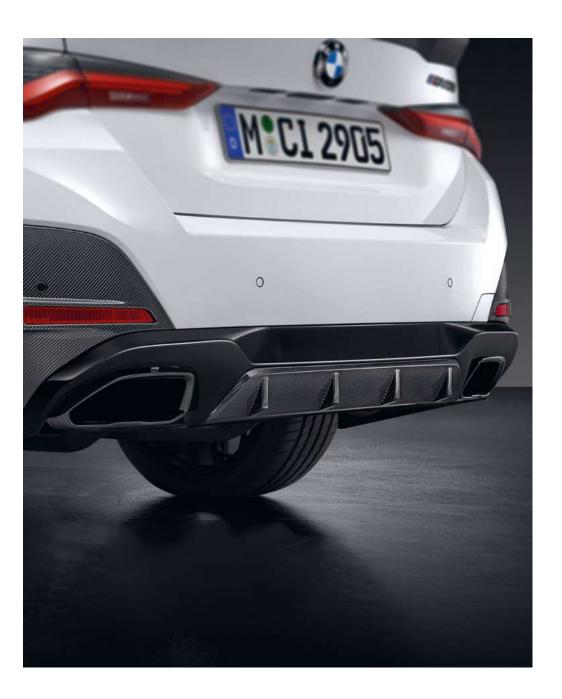

# BMW M PERFORMANCE CARBON REAR DIFFUSER.

Offering form and function, this sporty rear diffuser ramps up the Gran Coupé's commanding presence.

Perfectly complementing your BMW's design, this high-quality adhesive film enhances its ability to catch the eye as it powers by.