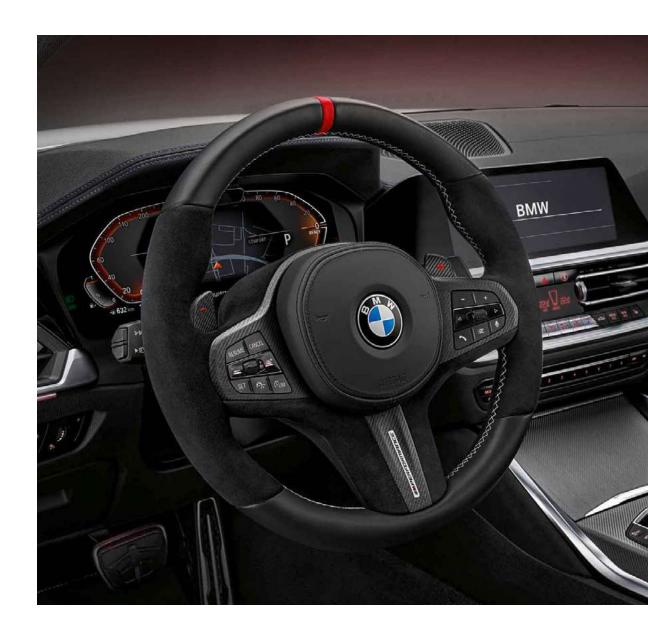

# BMW M PERFORMANCE STEERING WHEEL.

Feel our motorsport history at your fingertips with this race-inspired steering wheel, featuring our famous red centre mark and offering professional grip.