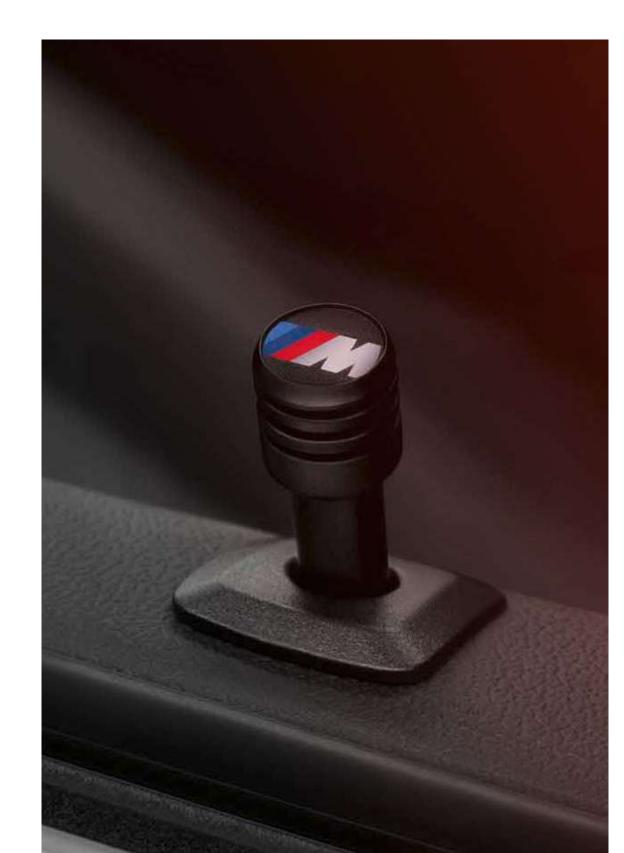

BMW M PERFORMANCE DOOR LOCKING PIN.

Unlock finesse. Emblazoned with the M Performance logo, these door locking pins give a stylish nod to our racing legacy.