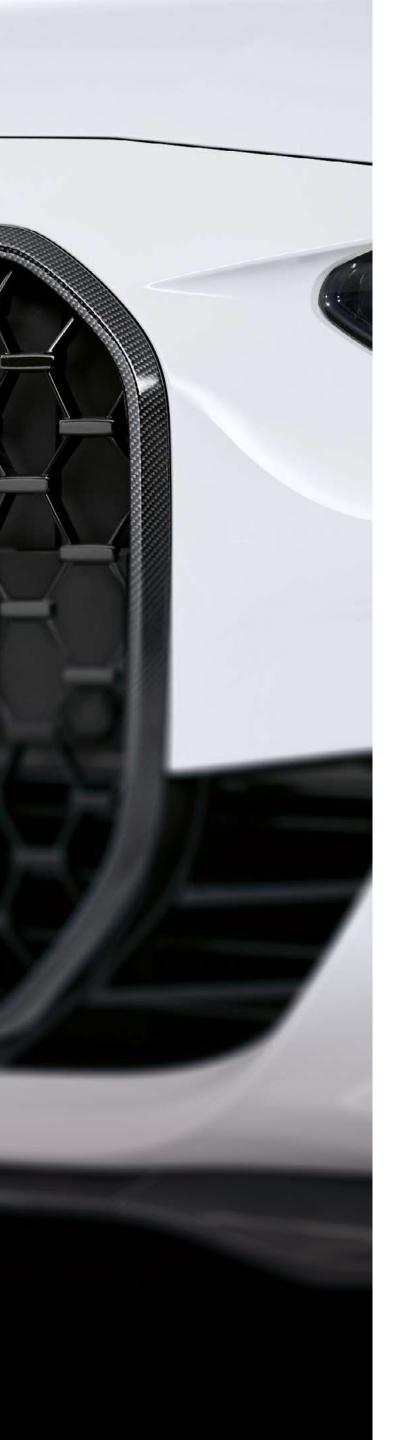

With its uncompromising design, the new grille makes a bold statement in carbon.

### BMW M PERFORMANCE CARBON FIBRE FRONT SPLITTER.

Amplify your car's commanding stance with this sporty front splitter, designed to impress.

+2-

MoCI 2905

BMW M PERFORMANCE CARBON FIBRE FRONT SPLITTER.

Amplify your car's commanding stance with this sporty front splitter, designed to impress.