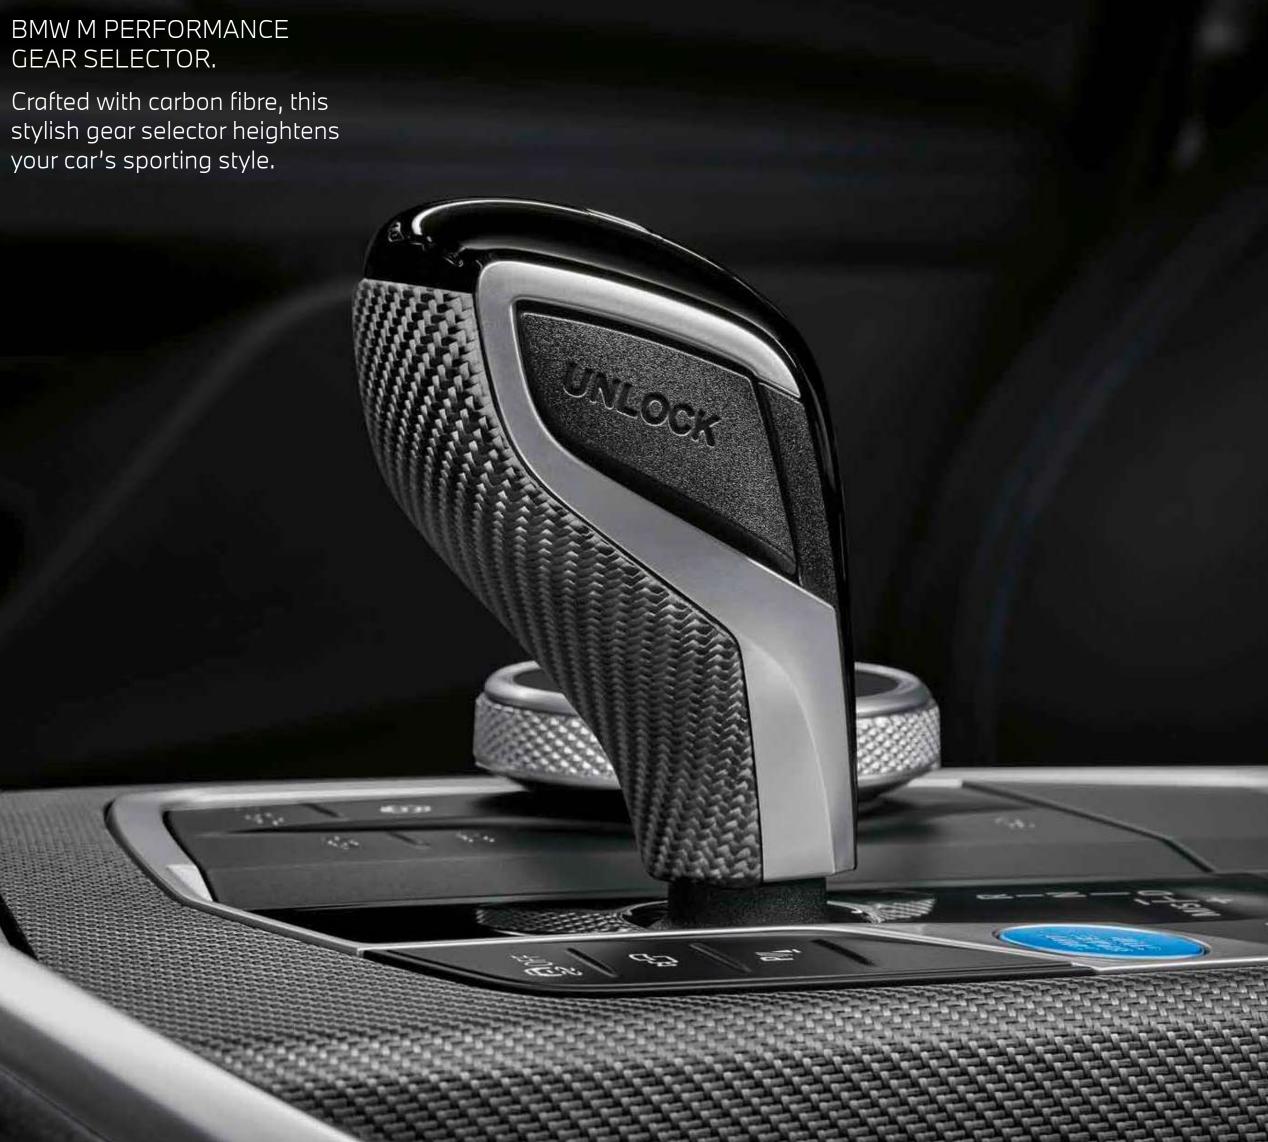

but dominating – give your car a powerful finish with this handmade, 100% carbon fibre rear spoiler.



BMW M PERFORMANCE CARBON KIDNEY GRILLE. CI 29

With its uncompromising design, the new grille makes a bold statement in carbon.



### BMW M PERFORMANCE ANTENNA COVER.

Made with aramid fibre, known for its extreme durability, this antenna cover offers extra style and sleekness.



# BMW M PERFORMANCE CARBON MIRROR COVERS.

High-sheen, high-impact. These UV-resistant mirror covers add durability and style.



# BMW M PERFORMANCE CARBON REAR DIFFUSER.

Offering form and function, this sporty rear diffuser ramps up the Gran Coupé's commanding presence.



Perfectly complementing your BMW's design, this high-quality adhesive film enhances its ability to catch the eye as it powers by.









BMW M PERFORMANCE BACKREST.

NUMPER OF STREET

0

**E** 

IN PERFORM

Bring an individual touch to the interior with these impressive backrests.



# BMW M PERFORMANCE STEERING WHEEL.

Feel our motorsport history at your fingertips with this race-inspired steering wheel, featuring our famous red centre mark and offering professional grip.

# BMW M PERFORMANCE FLOOR MATS.

Tame the elements with these stylish floor mats and add an individual sporty touch to the footwells.





### BMW M PERFORMANCE CARBON FIBRE FRONT SPLITTER.

Amplify your car's commanding stance with this sporty front splitter, designed to impress.



+2-

# TAKE YOUR 4 SERIES GRAN COUPÉ OR i4 TO THE NEXT LEVEL.

Some products shown may be part of a vehicle specification. If you're looking to upgrade your current BMW,