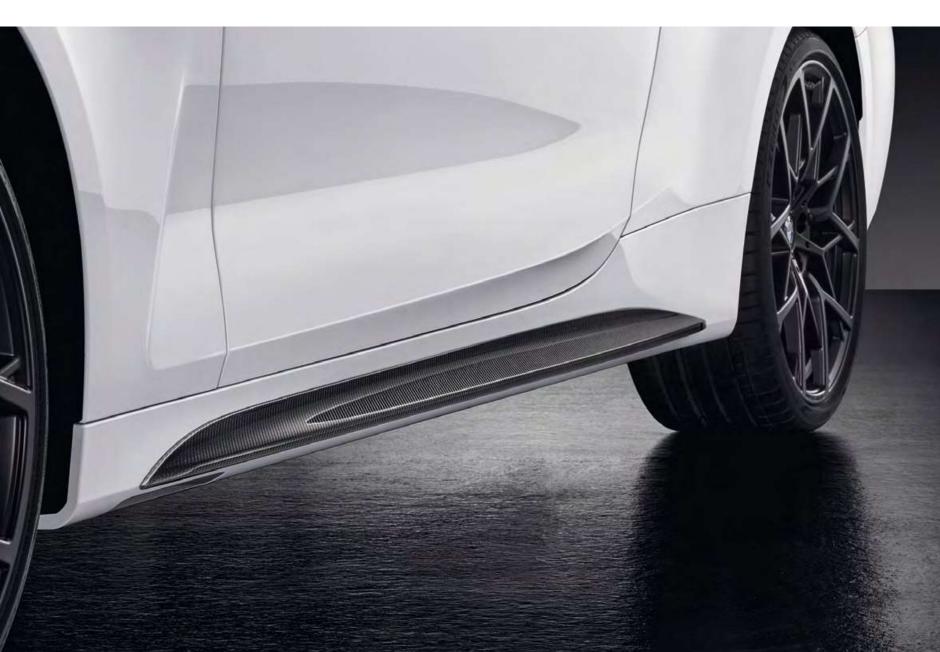

## BMW M PERFORMANCE CARBON SIDE SILL ATTACHMENTS.

The striking side sill attachments further enhance your BMW's ability to catch the eye as it powers by.