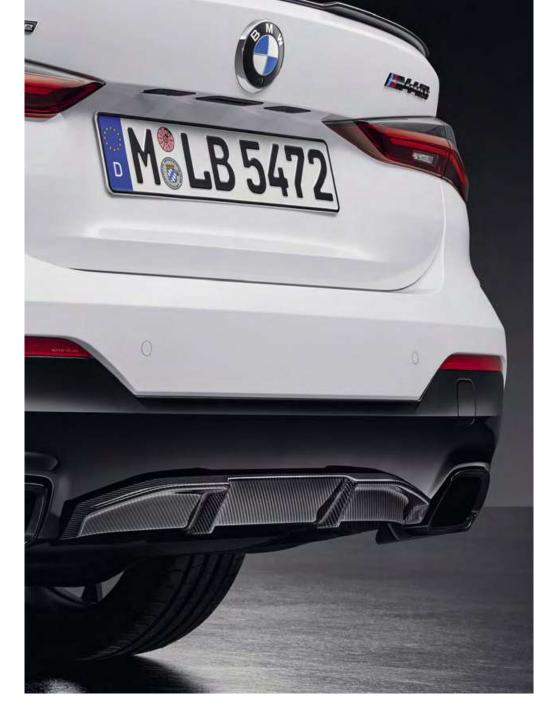

## BMW M PERFORMANCE CARBON REAR DIFFUSER\*.

Functional and chiselled, the sporty rear diffuser takes The 4's commanding presence to a whole new level.