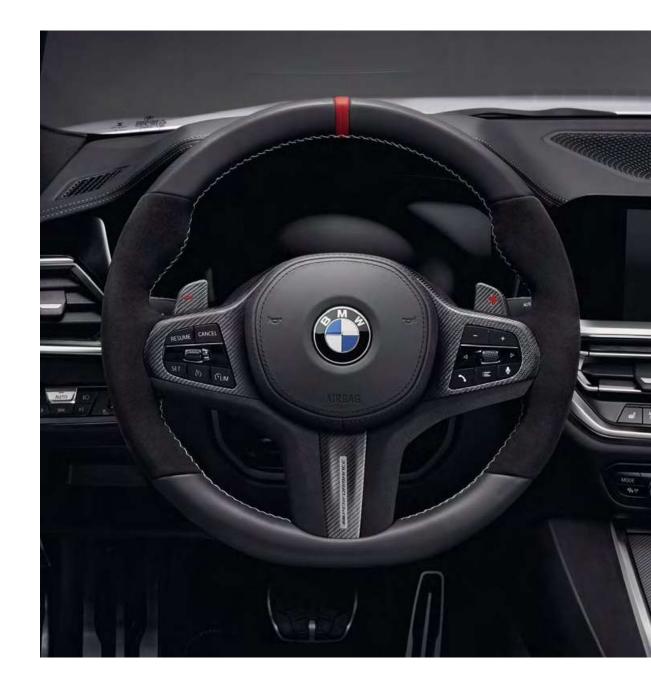

## BMW M PERFORMANCE ALCANTARA STEERING WHEEL.

Feel our motorsport
history at your fingertips
with this Alcantara
steering wheel featuring
our famous racing red
centre mark. And savour
an even sportier edge
by adding carbon shift
paddles and centre trim.