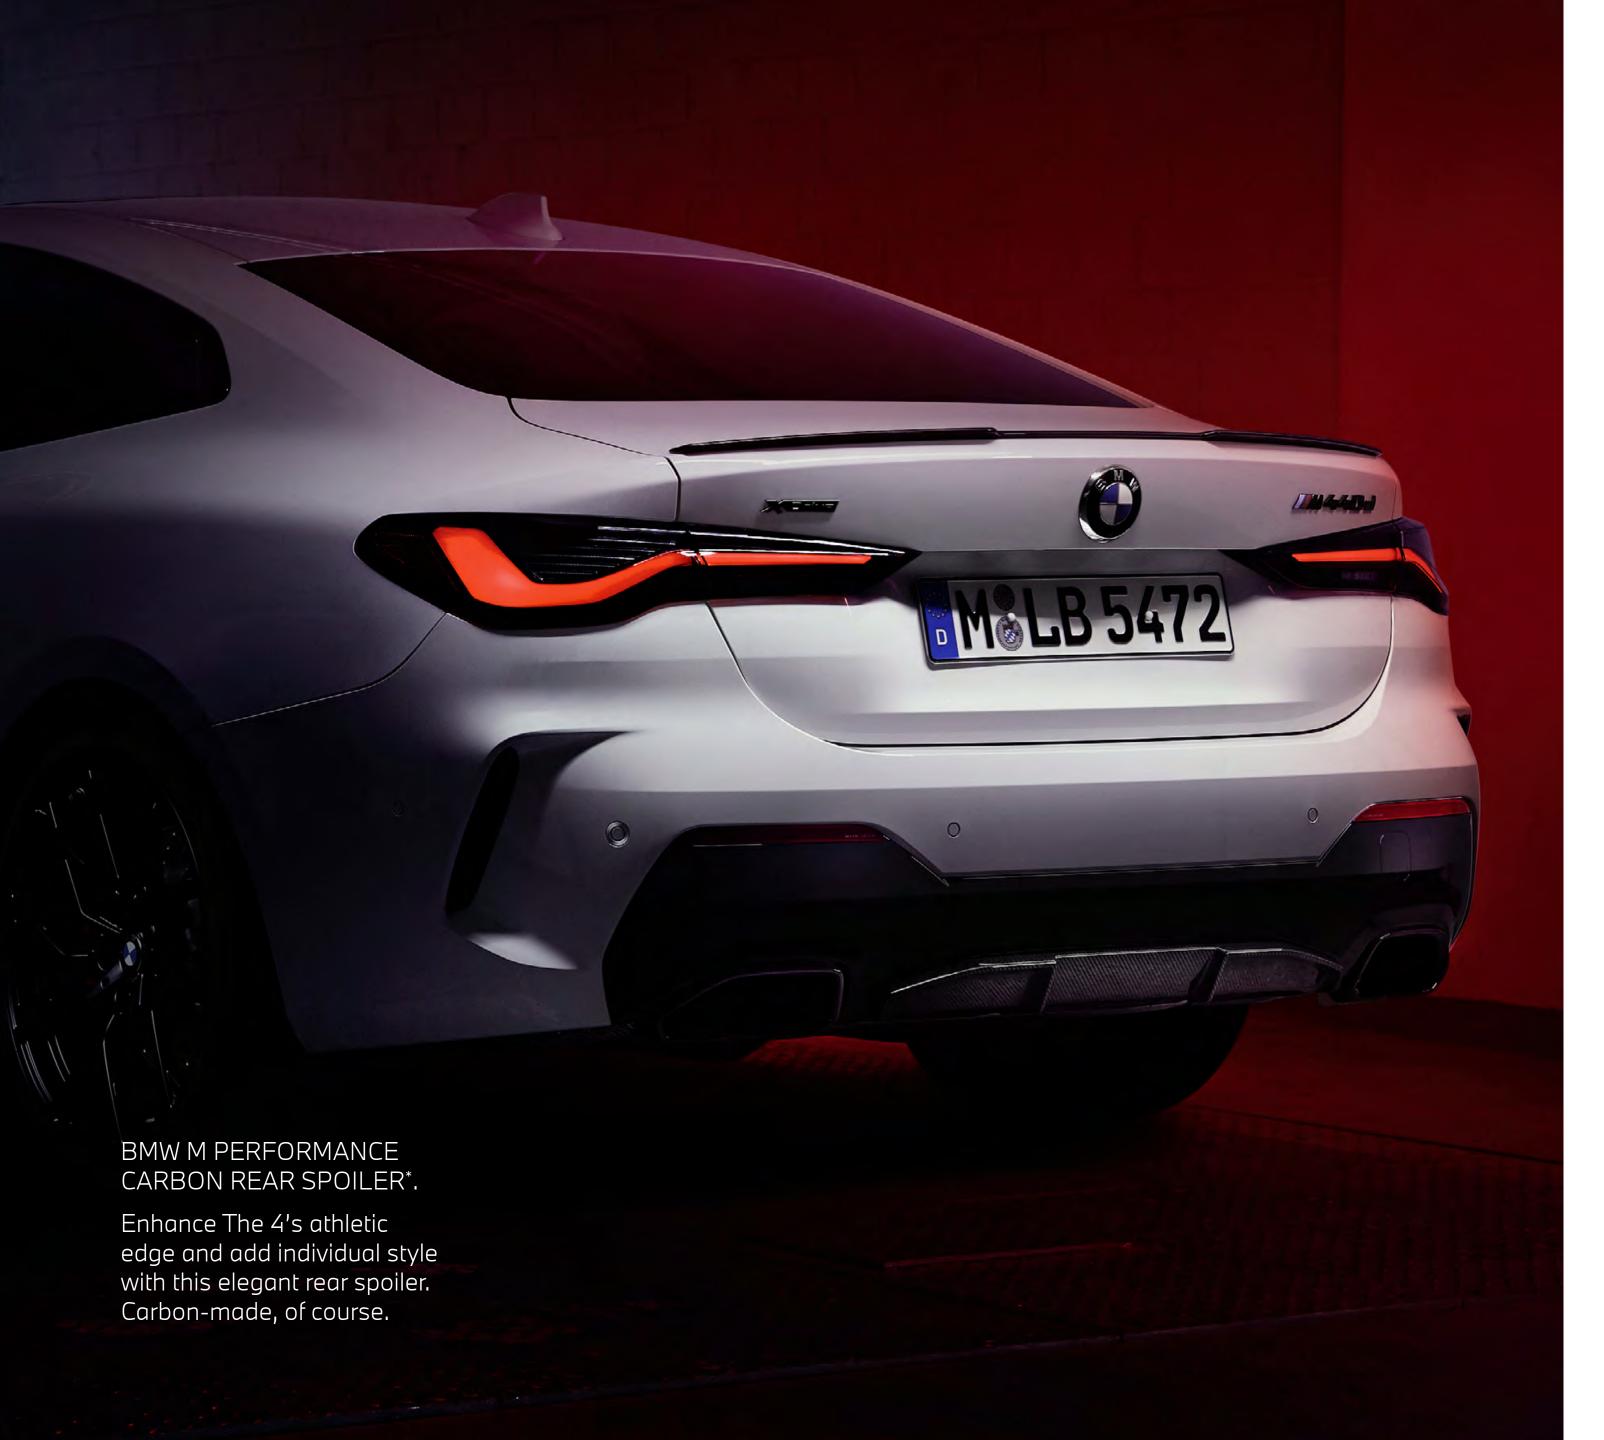

## BMW M PERFORMANCE CARBON REAR DIFFUSER\*.

Functional and chiselled, the sporty rear diffuser takes The 4's commanding presence to a whole new level.