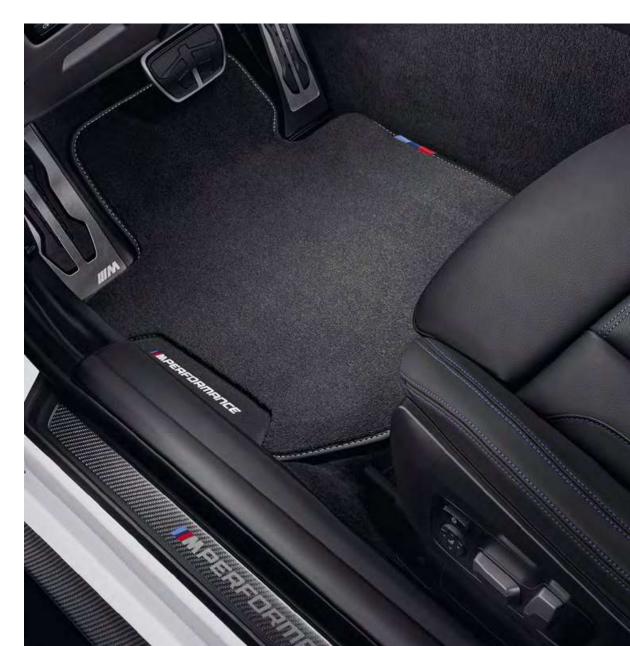

## BMW M PERFORMANCE FLOOR MATS.

Bring an individual touch to the footwells with the premium M Performance floor mats, complete with leather surround.

TAKE THE 4 EVEN FURTHER.

\*This M Performance Part is available via optional specifications for new 4 Series Couple models. If you're looking to upgrade your current BMW, it may already be part of your vehicle. For more information, please speak to a member of our team.