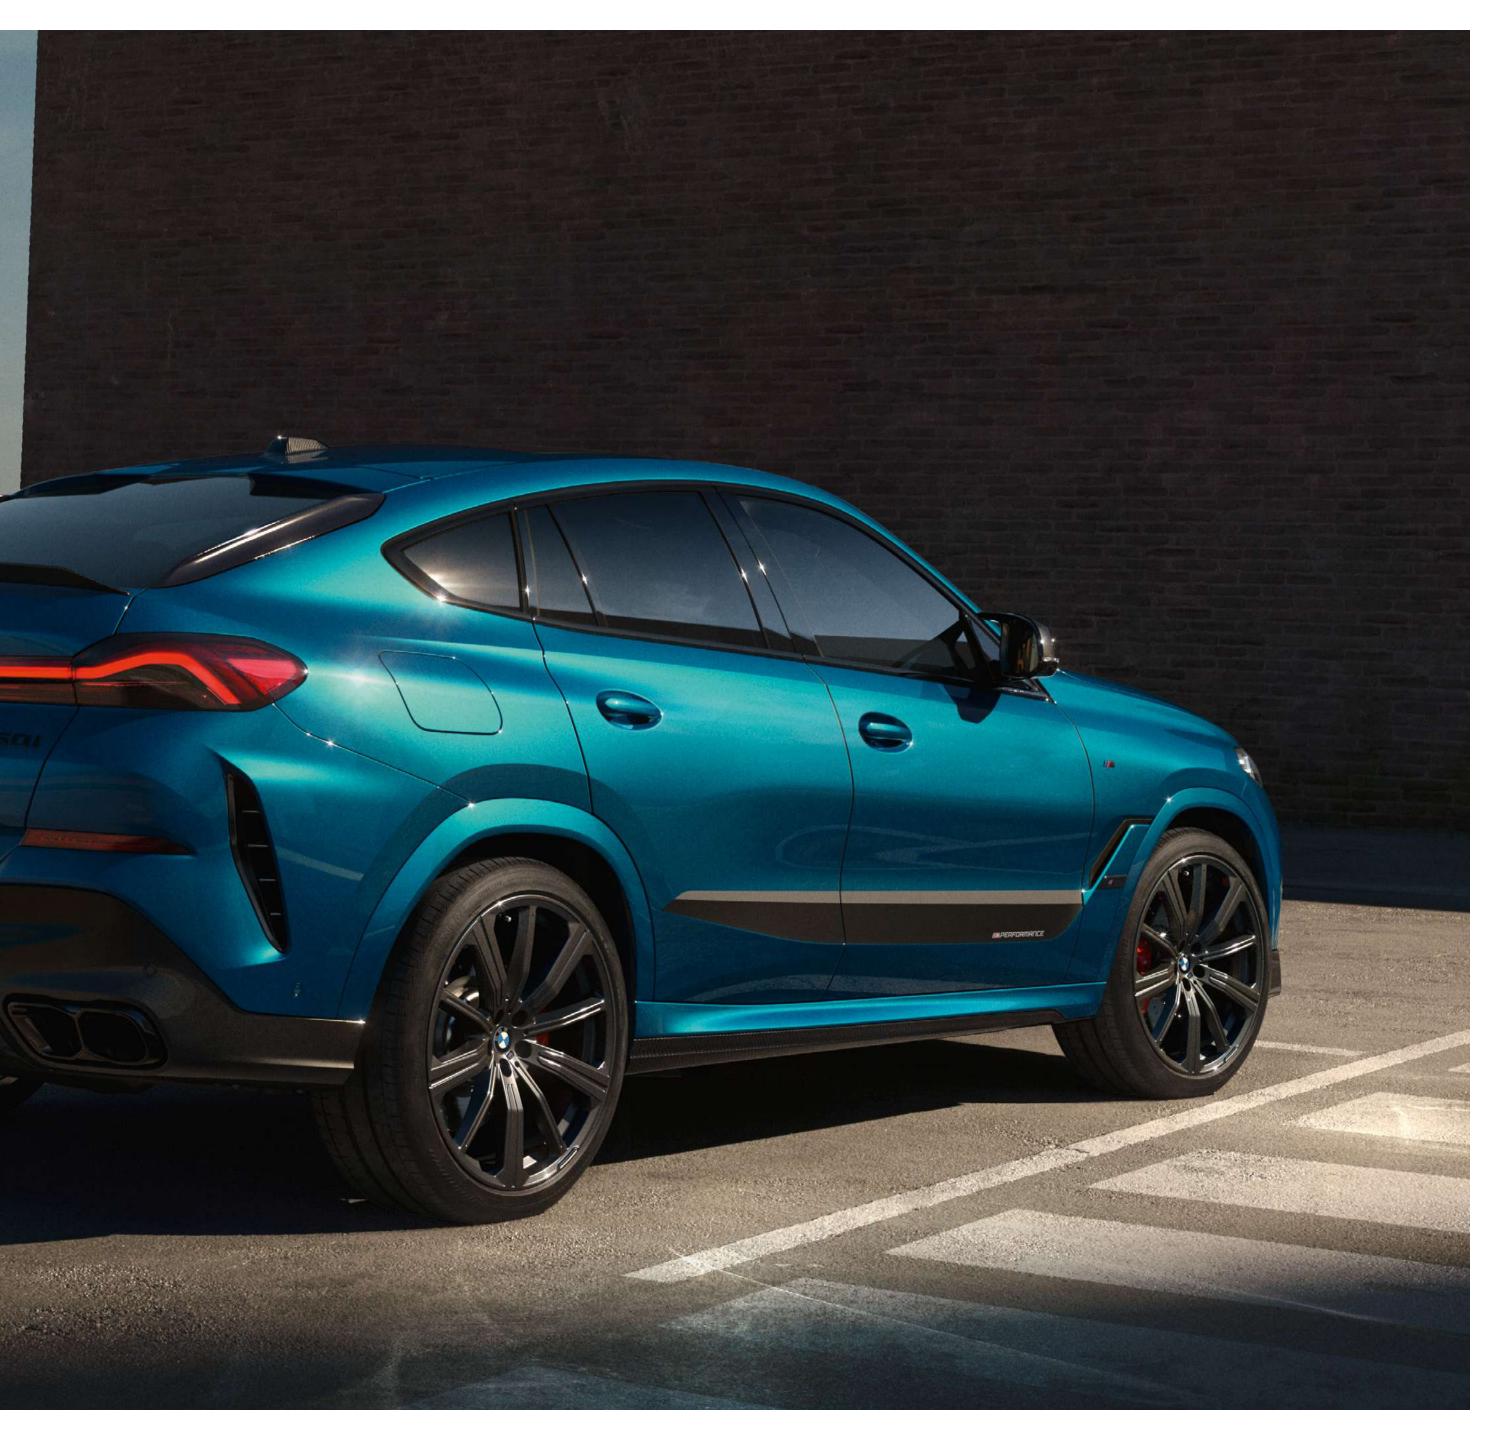

#### BMW M PERFORMANCE 22" 749M ALLOY WHEELS.

**[05]** Turn heads as you turn corners, with these sleek and sporty weight-optimised alloy wheels.

MEDI

05