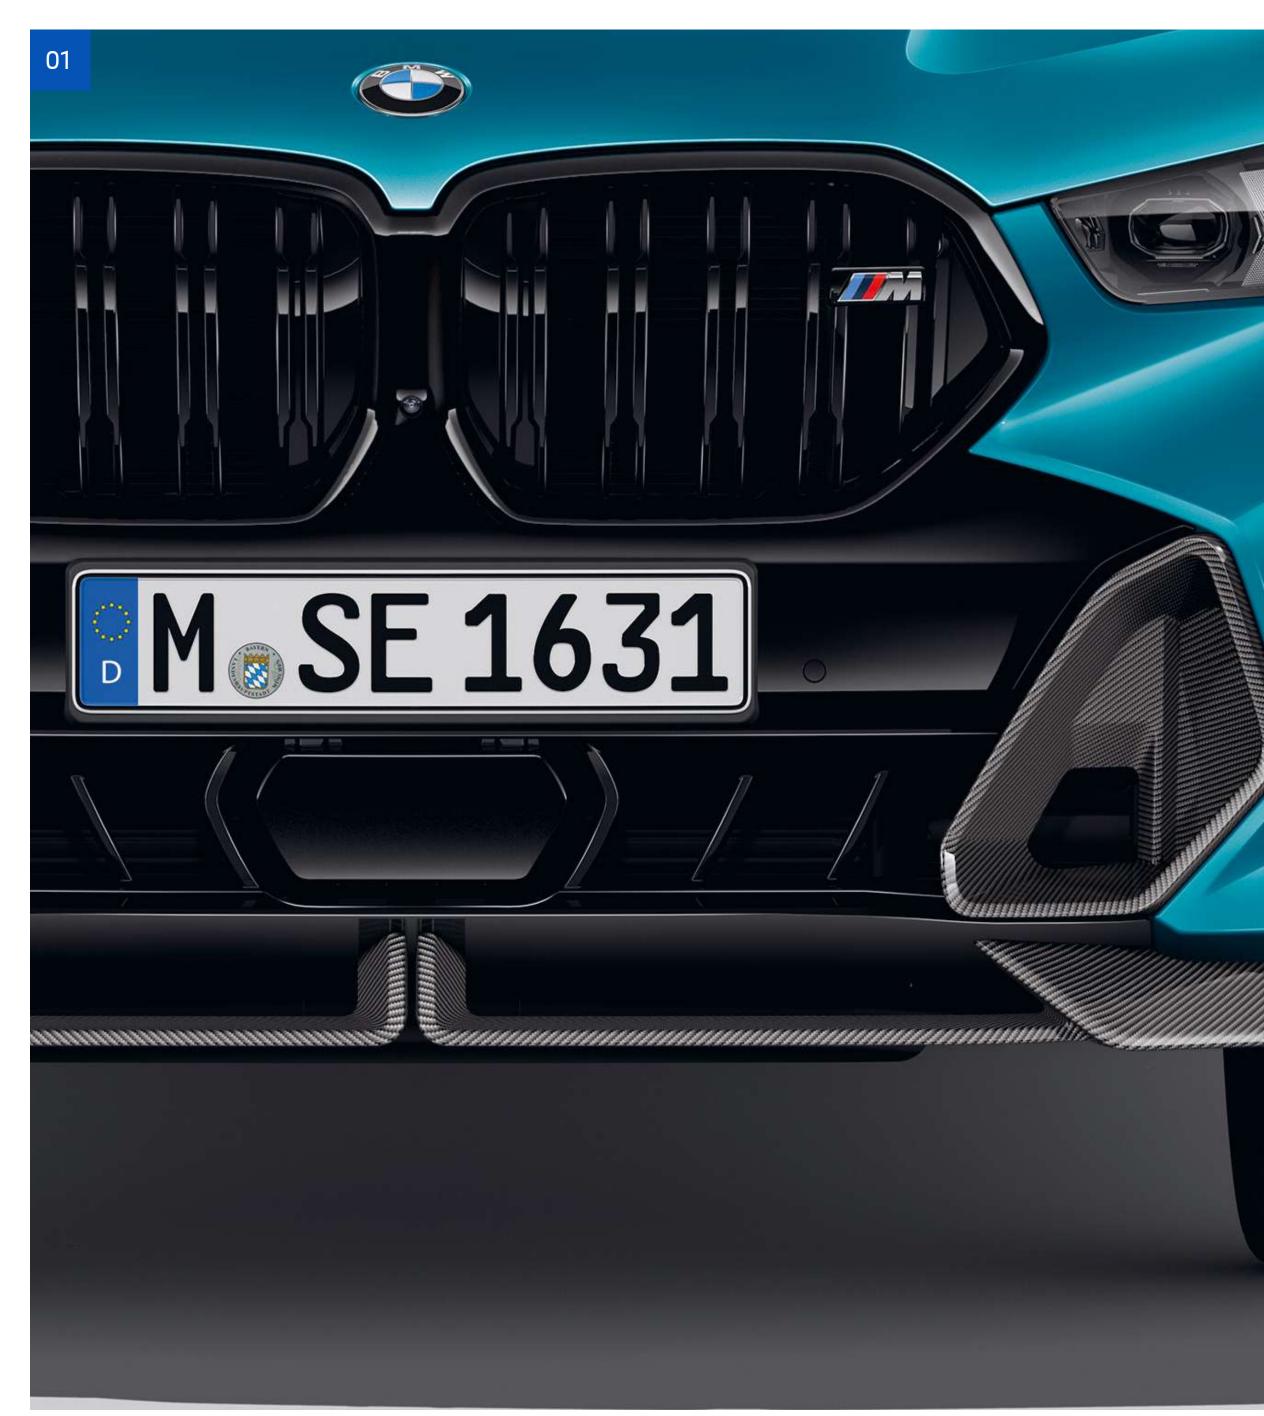

#### **BMW M PERFORMANCE** CARBON FRONT SPLITTER.

[01] Our latest upgrade for your BMW X6. This new 100% carbon front splitter takes the exclusive appearance of your car to assertive new heights.

**BMW M PERFORMANCE** CARBON AIR INLET TRIMS.