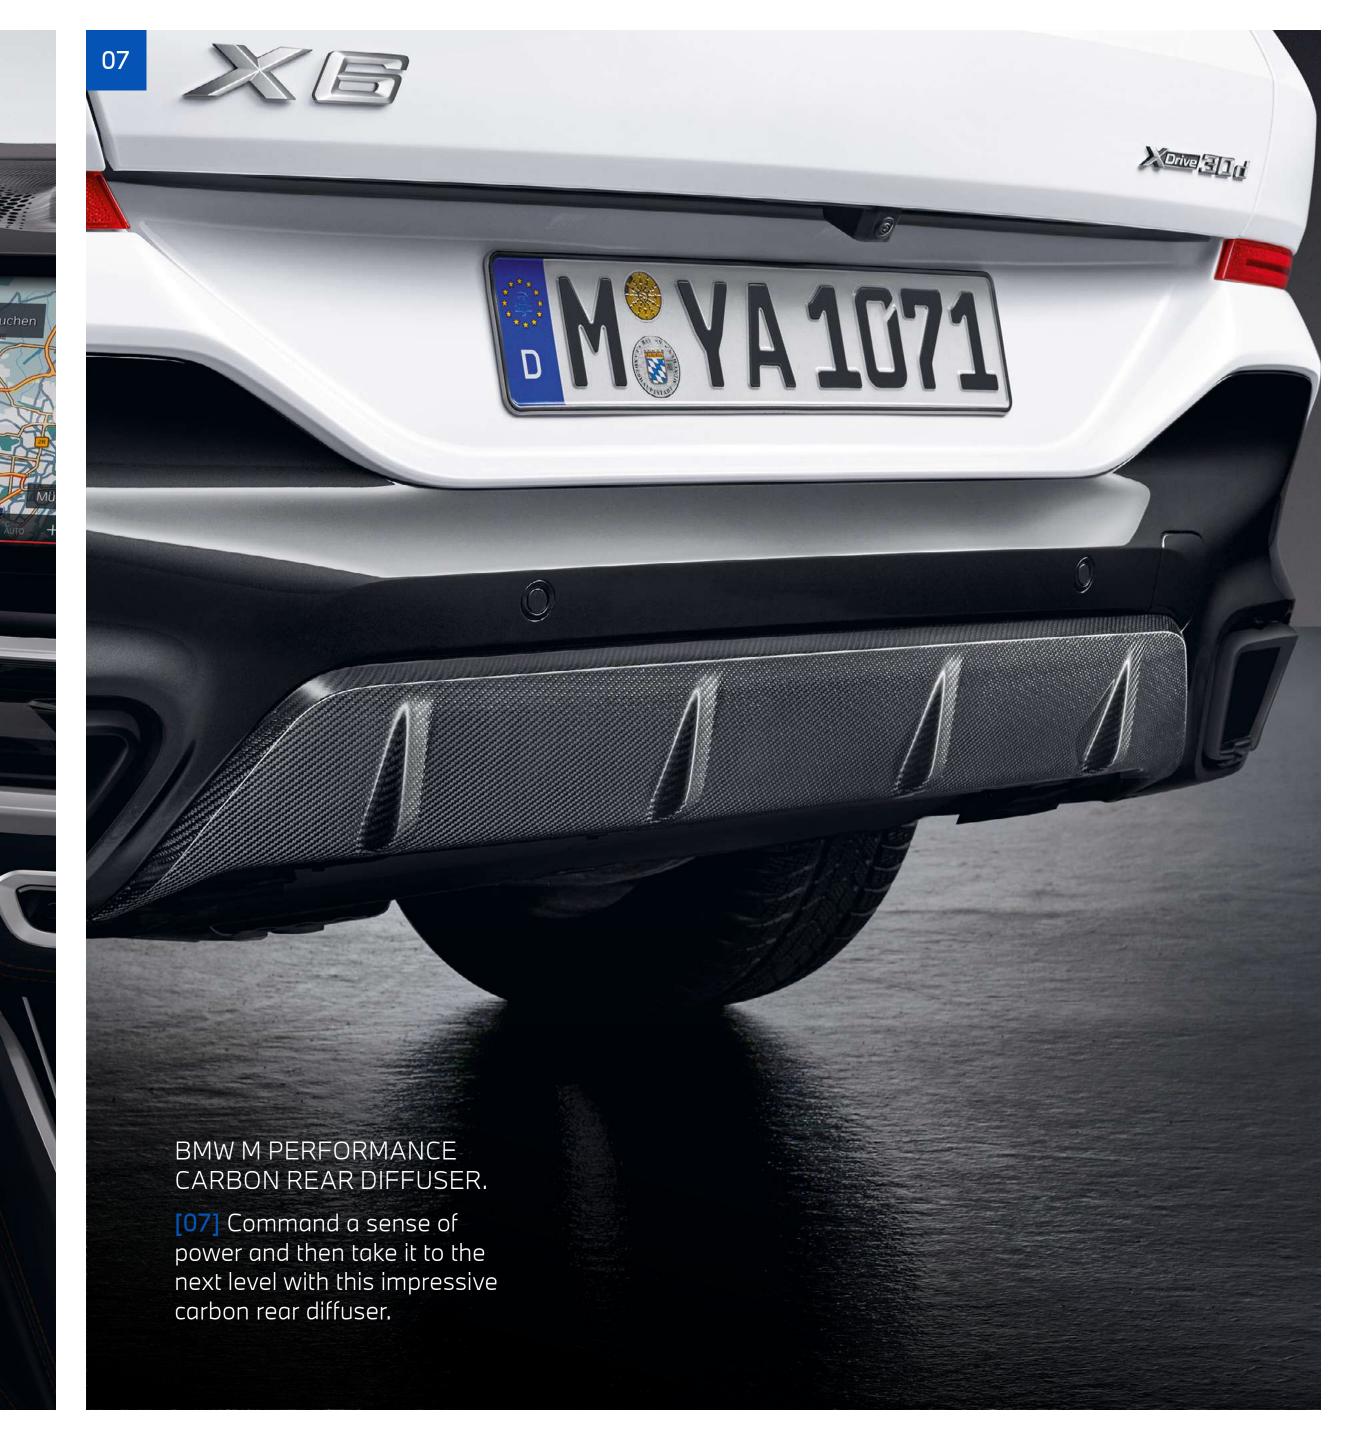

RIMS.

[02] Make your BMW X6 standout in motorsport style with these aesthetic highlights.

#### BMW M PERFORMANCE CARBON REAR SPOILER.

**[03]** All eyes are on this aerodynamically optimised carbon spoiler.

Manual Manua Manual Manual

#### BMW M PERFORMANCE ARAMID FIBRE ANTENNA COVER.

**[04]** Made with sleek and durable aramid fibre, this antenna cover creates an unmistakably dynamic presence.

#### BMW M PERFORMANCE 22" 749M ALLOY WHEELS.

**[05]** Turn heads as you turn corners, with these sleek and sporty weight-optimised alloy wheels.

MEDI

05







### BMW M PERFORMANCE STEERING WHEEL.

[06] Experience motorsport history in your interior with this iconic steering wheel, featuring our famous racing centre mark and a professional Alcantara grip. Carbon elements sold separately.



# TAKE YOUR BMW X6 TO ANOTHER LEVEL.

MES 8261