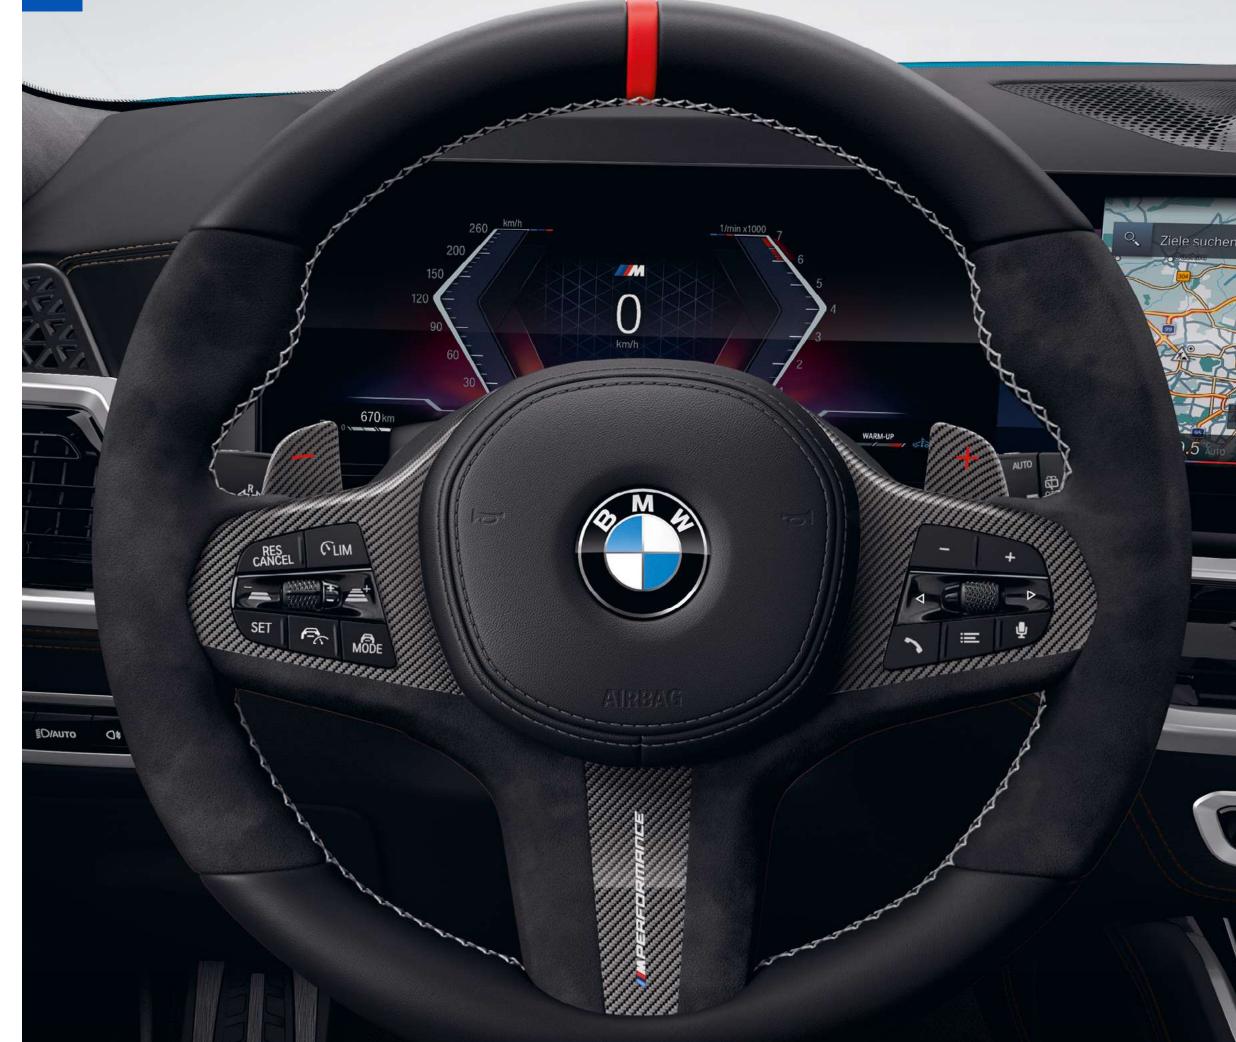

### BMW M PERFORMANCE STEERING WHEEL.

[06] Experience motorsport history in your interior with this iconic steering wheel, featuring our famous racing centre mark and a professional Alcantara grip. Carbon elements sold separately.